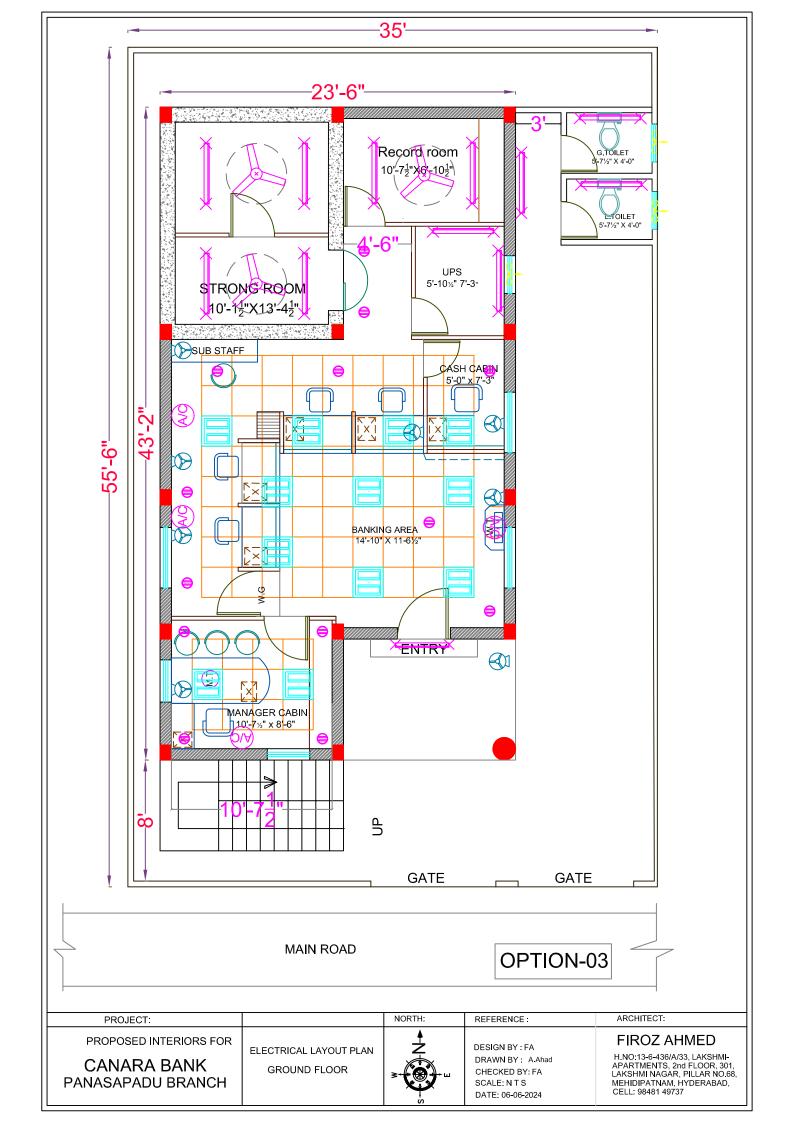

## PROPOSED INTERIOR FURNISHING WORKS FOR CANARA BANK , PANASPADU BRANCH, A.P

| S.No.  |                                                                                                                                                                                                                                                                                                                                                                                                                                                                                                                                                                                                                                                                                                                                                                                                                                                                                                                                                         | Item   |          |      |      | Amount |
|--------|---------------------------------------------------------------------------------------------------------------------------------------------------------------------------------------------------------------------------------------------------------------------------------------------------------------------------------------------------------------------------------------------------------------------------------------------------------------------------------------------------------------------------------------------------------------------------------------------------------------------------------------------------------------------------------------------------------------------------------------------------------------------------------------------------------------------------------------------------------------------------------------------------------------------------------------------------------|--------|----------|------|------|--------|
|        | Item                                                                                                                                                                                                                                                                                                                                                                                                                                                                                                                                                                                                                                                                                                                                                                                                                                                                                                                                                    | Code   | Quantity | Unit | Rate | (Rs.P) |
| A<br>1 | INTERIOR FURNISHING WORK:<br>Providing and fixing main ENTRANCE DOOR and ENTRANCE<br>PARTITION in TW wood framed glazed door frame of size 3'-6"X7'<br>TW wood glazed door shutter using 12mm thk etched Modi<br>Toughned glass /approved make with Canara bank Logo of 9" dia<br>engraved design border of 8mm thk and having 6"X1.65"<br>(150mmX40mm) top & bottom with 8"X1.65" (200mmx40mm) of<br>good quality TW wood & topped with decorative TW wood beading<br>and finished the the same best melamine polish of desired shape &<br>colour with all necessary accessories such as floor springs of<br>dorma make, brushed SS handles (SU12PSS of dorset make of<br>silver bronze finish) fixed to the doors inside & out side, Godrej<br>Mortice lock of brass finish, etc. CANARA BANK logo to be etched<br>on glass as directed by Bank / Architect. complete as shown in<br>drawing.                                                         | MD     | 73.00    | Sft  |      |        |
| 2      | Providing and fixing <b>FULL HEIGHT PARTITION with GLASS</b> in double skin of 9mm thk.BWR 303 grade ply with 1.0mm thk shell finish laminate on both sides fixed to natural melamine polished Beach wood bottom, middle and top rail of 3" x 2" and concealed Salwood verticals of 2" x 2" at not more than 4'-0" apart including fitting door frame where indicated with beach wood frame of 4" x 2" complete as shown in drawing. shall be of natural melamine polished beach wood, above 3'-0" with 6mm plain float glass with etching fixed to 2"x3" beach wood Virtical/ horizontals and 12mmx12mm BW beading, all in natural melamine mate polished, incl. fitting door frame where indicated with beach wood frame of 4" x 2" complete as shown in drawing. (Verticals to go upto the RCC roof for support, but measurement rate shall be made only upto the false ceiling only and shall not incl. the door shutter which is a seperate item). |        |          |      |      |        |
|        | As above with 6mm plain float glass with etching as per design                                                                                                                                                                                                                                                                                                                                                                                                                                                                                                                                                                                                                                                                                                                                                                                                                                                                                          | FHP(G) | 85.00    | Sft  |      |        |
| 3      | Providing and fixing <b>FULL HEIGHT PARTITION (Solid)</b> in double skin of 9mm thk. BWR 303 grade ply with 1.0mm thk shell finish laminate on both sides fixed to natural melamine polished Beach wood bottom, middle and top rail of 3" x 2" and concealed Salwood verticals of 2" x 2" at not more than 4'-0" apart including fitting door frame where indicated with beach wood frame of 4" x 2", complete as shown in drawing. (Verticals to go upto the RCC roof for support, but measurement rate shall be made only upto the false ceiling only and shall not incl. the door shutter which is a seperate item).                                                                                                                                                                                                                                                                                                                                 | FHP    | 88.00    | Sft  |      |        |
| 4      | LOW HEIGHT with DOUBLE SKIN (4'-0" ht.),as per 2 above, with<br>wood based Assam / Andaman teak wood / equivalent solid wood<br>of 50mm x 50mm (2" x2") verticals @ 600mm to 900 mm (2'-0" to 3'-<br>0") intervals spacing should not be more than 600mm (2'-0")<br>intervals) with the skin on both sides made up of 9mm BWR ply<br>wood finish with 1.0mm laminates up to 3'-0" ht & above that 14"ht<br>6mm thk etched glass fixed to 2"x3" beach wood Virtical/<br>horizontals and 12mmx12mm BW beading, all in natural melamine<br>mate polished Complete as shown in drawing.                                                                                                                                                                                                                                                                                                                                                                     | LHP    | 75.00    | Sft  |      |        |
| 5      | Providing and fixing <b>BISON BOARD</b> Partition for UPS Room Bison<br>Board of 10mm thick on both side fixed in Aluminium Frame of<br>1.0mm Thick for every 2' Distance in vertical & horizontal direction<br>(Vertical /horizontal to go upto RCC Roof) Complete as per<br>Manufacture Specification all hardware,Labour,wastage<br>included,including Door.                                                                                                                                                                                                                                                                                                                                                                                                                                                                                                                                                                                         | BB     | 230.00   | Sft  |      |        |
|        |                                                                                                                                                                                                                                                                                                                                                                                                                                                                                                                                                                                                                                                                                                                                                                                                                                                                                                                                                         |        |          |      |      |        |

| S.No.  |                                                                                                                                                                                                                                                                                                                                                                                                                                                                                                                                                                                                                                                                                                                                                                                                                                                                                                                                                                                                                                                                                                                                                                                                       | ltem |          |      |      | Amount |
|--------|-------------------------------------------------------------------------------------------------------------------------------------------------------------------------------------------------------------------------------------------------------------------------------------------------------------------------------------------------------------------------------------------------------------------------------------------------------------------------------------------------------------------------------------------------------------------------------------------------------------------------------------------------------------------------------------------------------------------------------------------------------------------------------------------------------------------------------------------------------------------------------------------------------------------------------------------------------------------------------------------------------------------------------------------------------------------------------------------------------------------------------------------------------------------------------------------------------|------|----------|------|------|--------|
| 5.140. | Item                                                                                                                                                                                                                                                                                                                                                                                                                                                                                                                                                                                                                                                                                                                                                                                                                                                                                                                                                                                                                                                                                                                                                                                                  | Code | Quantity | Unit | Rate | (Rs.P) |
| 6      | Providing and fixing full height <b>CASH COUNTER PARTITION</b> All sides as in 2 above but with 12mm thk plain float glass with hole cutting and grinding, corner verticals of natural melamine polished beach wood as per drawing and writing platform of 18mm thk black polished granite slab with edge rounding fixed on 18mm BWR 3030 ply with 1.0 mm thk. shell finish laminate, complete as shown in the drawing. (Verticals to go upto the RCC roof for support, but measurement rate shall be made only upto the false ceiling only and shall not incl. the door shutter which is a seperate item).                                                                                                                                                                                                                                                                                                                                                                                                                                                                                                                                                                                           | ССР  | 105.00   | Sft  |      |        |
|        |                                                                                                                                                                                                                                                                                                                                                                                                                                                                                                                                                                                                                                                                                                                                                                                                                                                                                                                                                                                                                                                                                                                                                                                                       |      |          |      |      |        |
| 7      | Providing and fixing <b>MANAGER TABLE (6'-6"X 3'-0")</b> as per<br>shape shown in drawing, <b>with side table and 2no.drawer unit</b> in<br>natural melamine polished TW frame of 3"x 1.5" with 18mm thick<br>BWR 303 ply verticals and horizontals with 1.0mm thk shell finish<br>laminate, 12mm thk plain glass on table top as per shape, with TW<br>polished edge beading to all exposed edges of ply, incl. all<br>approved accessories like drawer and keyboard sliders, locks,<br>handles etc. with all internal surfaces of the table to be painted with<br>two coats of synthetic enamel paint on plywood after one coat of<br>primer, complete as shown in the drawing.                                                                                                                                                                                                                                                                                                                                                                                                                                                                                                                     | MT   | 1.00     | No   |      |        |
| 8      | <b>FRONT/ BACK OFFICER TABLES (5'-0"X 2'-6")</b> with side table<br>:Officer counter table (curve / stright)_of 5'-0" length as per shape<br>shown in drawing, made out of 18 mm 303l ply with edges fixed<br>with 12mm teak wooden lipping, having clerical table top 2'-6" from<br>the ground level & 2'-9" clear top width, with 18mm thk.<br>commercial ply with 1mm thk. laminate, as per shape and size,<br>Each unit shall be provided with a sliding key board tray 2'-3" of<br>wide with sliders, cupboard below the drawer with locking<br>arrangements aluminum handle, brass hinges etc the front back &<br>top surface shall be laminated with 1.0mm thick approved<br>laminate. The internal surface shall be painted with to coats of<br>enamel paint (VANILLACREAM, CODE -3229) of Asian paints,<br>over a coat of primer. Provision for c.p.u stand 1'-0" x2'-0" &<br>footrest of size75mmx 38mm shall be made at the bottom. Wire<br>manager shall be provided at the corner of the counter top. All<br>exposed edges of the block shall be provided with teak wooden<br>beading (3"x1"front side and 1"x 3/4" inner side) and polishing<br>done etc. complete as shown in drawing. | ОТ   | 0.00     | Nos. |      |        |
| 9      | Providing and fixing <b>CLERICAL's TABLE (5'-0"X 2'-6")</b> with out<br>side table but with a Drawer unit as per shape shown in drawing,<br>in 18mm thick BWP 303 ply verticals and horizontals with 1.0 mm<br>thk shell finish laminate with TW edge beading incl all accessories<br>like sliders, locks, handles etc.,all internal surfaces of the table to<br>be painted with two coats of synthetic enamel paint on lappam<br>finished plywood after one coat of primer, complete as per<br>drawing.                                                                                                                                                                                                                                                                                                                                                                                                                                                                                                                                                                                                                                                                                              |      | 4.00     | Nos. |      |        |
| 10     | Providing and fixing <b>CASH TABLE (5'-0"X3'-0")</b> and Keyboard to<br>be fixed for every cabin, in 18mm thk. marine comercial 303ply<br>horizantals above in 20mm thk. black polished granite with edge<br>grinding at nosing done at the corner surfaces fixed on top, front<br>edges of ply to be 2" x 1" thk. TW frame on the outside, polished<br>$(1"x \sqrt[3]{4"})$ teak wood moulding / beading to all exposed edges of ply,<br>all internal exposed surfaces of the table to be painted with two<br>coats of synthetic enamel paint on plywood after one coat of<br>primar, complete as shown in drawing, Complete as shown in<br>drawing.                                                                                                                                                                                                                                                                                                                                                                                                                                                                                                                                                 | C.T  | 1.00     | Nos  |      |        |

|       | FOR CANARA BANK , PANASPADU BRANCH, A.P                                                                                                                                                                                                                                                                                                                                                                                                                                                                                                                                                                                                                                                                                                                                                                                                                                                                 |              | Interior Works |      |      |                  |  |  |
|-------|---------------------------------------------------------------------------------------------------------------------------------------------------------------------------------------------------------------------------------------------------------------------------------------------------------------------------------------------------------------------------------------------------------------------------------------------------------------------------------------------------------------------------------------------------------------------------------------------------------------------------------------------------------------------------------------------------------------------------------------------------------------------------------------------------------------------------------------------------------------------------------------------------------|--------------|----------------|------|------|------------------|--|--|
| S.No. | Item                                                                                                                                                                                                                                                                                                                                                                                                                                                                                                                                                                                                                                                                                                                                                                                                                                                                                                    | ltem<br>Code | Quantity       | Unit | Rate | Amount<br>(Rs.P) |  |  |
| 11    | Front <b>RUNING GLASS FRONT above front counter</b> tables (1'-3" ht.) of 12mm thk <b>Toughned glass</b> with edge rounding and this is fixed to the 3"dia TW pillars / side partition with coping on the top at the every edge of the table. complete as shown in drawing.                                                                                                                                                                                                                                                                                                                                                                                                                                                                                                                                                                                                                             | RG           | 20.00          | Rft  |      |                  |  |  |
| 12    | Providing and fixing <b>GENERAL CUPBOARDS</b> in 18mm thk BWP<br>ply verticals and horizontals with 18mm thk BWP ply shelves with<br>battened shutter in 12mm thk BWP ply with 1.0mm thk shell finish<br>laminate on all external exposed surfaces with shutters fixed with<br>auto closing hinges at not more than 2'-0" apart inclusive all<br>approved accessories like handles, cupboard locks, tower bolts<br>etc.,complete as shown in the drawing. All internal exposed ply<br>surfaces to be painted with two coats of synthetic enamel paint on<br>lappam finished plywood after one coat of primer and all exposed<br>edges of ply to be fixed with TW beading. (Measurement will be<br>made on elevation area of cupboard irrespective of depth)                                                                                                                                             | GC           | 93.00          | Sft  |      |                  |  |  |
| 13    | <b>FALSE CEILING</b> (As per Desigen) :Provided & fixing with Indian <b>gypsum</b> or equivalent suspended false ceiling (in any shape as shown in drawing) which includes providing and fixing G.I perimeter channels of 0.55mm thk having one flange of 20mm & another flange of 30mm & a web of 27mm along the perimeter of the ceiling, screw fixed to the brick wall with the help of nylon sleeves & screws, at 610 mm centers. as per manafacturers spec.s, taping of joints and finishing. finally the board are to be jointed and finished so as have a flush lock which includes filling & finishing tapered square edges of the boards with jointing compound, paper tape and & two coats of primer suitable for gypboard & 2 coats of emulsion paint with putty after appropriate surface preparation, of approved shade and colour by the bank / consultent. complete as shown in drawing. | FS           | 173.00         | Sft  |      |                  |  |  |
| 13a   | <b>FALSE CEILING (GRID)</b> : The grid false ceiling shall be provided in<br>the Banking Hall, Manager's etc. Refer drwgs. No. 1-4-8. the<br>ceiling height and level shall be provided at the perimeter. The<br>minimum height of the ceiling cavity should be 100mm. All service<br>fittings integrated within the suspended ceiling must be<br>independently supported from the ceiling grid by a structure<br>designed for the purpose. Ceiling tiles: shall be armstrong fine<br>figured classic lite RH99 of 16mm thickness. Suspension system:<br>shall be of armstrong trulok silhouette reveal profile grid system<br>with 15mm flanges incorporating 3mm central recess in global<br>white with black reveal. silhouette main runners and cross tees to<br>have mitred ends and "birdsmouth" notches to provide mitred<br>cruciform junctions.                                                | GD           | 336.00         | Sft  |      |                  |  |  |
| 14    | Providing and fixing <b>WRITING TABLE</b> in 18mm thick BWR 303 ply verticals and horizontals with 1.0mm thk shell finish laminate towards exposed side, with 6mm thk plain glass for partition complete as shown in the drawing. All exposed ply surfaces to be painted with two coats of synthetic enamel paint on plywood after one coat of primer.                                                                                                                                                                                                                                                                                                                                                                                                                                                                                                                                                  | wт           | 1.00           | Nos. |      |                  |  |  |
| 15    | Asst Table/ Sub Staff/ Printer & Lunch (1'-6" Wide) : The counter shall have 19mm BWR boarer free ISI marked ply finished with 1.00mm laminate of approved shade. The top shall be supported brackets. The unit shall be finished with 1.00mm thick laminate of approved shade on all exposed sides and inner sides shall be finished with enamel paint. footrest shall be provided.                                                                                                                                                                                                                                                                                                                                                                                                                                                                                                                    | AT           | 12.00          | Sft  |      |                  |  |  |
|       |                                                                                                                                                                                                                                                                                                                                                                                                                                                                                                                                                                                                                                                                                                                                                                                                                                                                                                         |              |                |      |      |                  |  |  |

## PROPOSED INTERIOR FURNISHING WORKS FOR CANARA BANK , PANASPADU BRANCH, A.P

| <u> </u> | FOR CANARA BANK , PANASPADU BRANCH, A.P                                                                                                                                                                                                                                                                                                                                                                                                                                                                                                                          |              |          |      |      | ior Works        |
|----------|------------------------------------------------------------------------------------------------------------------------------------------------------------------------------------------------------------------------------------------------------------------------------------------------------------------------------------------------------------------------------------------------------------------------------------------------------------------------------------------------------------------------------------------------------------------|--------------|----------|------|------|------------------|
| S.No.    | Item                                                                                                                                                                                                                                                                                                                                                                                                                                                                                                                                                             | ltem<br>Code | Quantity | Unit | Rate | Amount<br>(Rs.P) |
| 16       | Providing and fixing CHECK DROP/ SUGGESION BOX (1'-2"X1'-<br>2"X1'-6"ht.) in 18mm thick 303 ply, for verticals and horizontals<br>with 1.0mm thk shell finish laminate on all visable outer surfaces<br>with drawer slides incl. all accssories such as handles, auto closing<br>hinges, single key locking system for drawers, complete as shown<br>in the drawing. All exposed ply surfaces to be painted with two<br>coats of synthetic enamel paint on plywood after one coat of<br>primer.                                                                  | СВ           | 1.00     | Nos. |      |                  |
| 17       | Providing and fixing water proof solid core <b>FLUSH DOORS</b> shutters 35mm thk (TW wood beading of 0.5" x 1.25" to be provided all around) of approved make as per ISI specifications and 1mm thk shell finish laminate on both sides with vision hole cutting with 6mm thk plain glass as indicated. The shutter shall be fixed to existing partition frame work, necessary hardware fittings like brass butt hinges,door closers, mortice locks, tower bolts, handles etc.of approved make, including all incidental and operational charges etc., complete. | FD           | 82.00    | Sft  |      |                  |
| 18       | Providing and fixing 12 mm th. <b>SOFT BOARD</b> on 12mm th. BWR 303 ply with cloth covering of not less than Rs.250/- per metre, complete incl. painting the rear suface of ply with two coats of synthetic enamel paint and providing TW beading all around.                                                                                                                                                                                                                                                                                                   | SB           | 16.00    | Sft  |      |                  |
| 19       | Providing and fixing <b>WALL PANELLING</b> in any shape to columns<br>and walls where indicated with 8mm thk BWR 303 ply fixed to 1" x<br>2" salwood verticals and horizontals spaced not more than 2'-0"<br>apart in both directions with 1mm thk shell finish laminate upto a<br>height of 3'-6" / up to ceiling, complete as shown in the drawing.                                                                                                                                                                                                            | WP           | 139.00   | Sft  |      |                  |
| 20       | VERTICAL VENETION BLINDS: Providing and fixing 100mm wide<br>vertical blinds of mac make of approved range with louver made of<br>polyester base fabric and providing with guardian tilter wand cord<br>accessories like head channel, end control unit, tilt rod, tilter chain,<br>carrier, space, bottom mechansm, cord, cord weight, instslation,<br>etc; of approved colour and texture. complete as per Bank /<br>Architect direction.                                                                                                                      |              | 60.00    | Sft  |      |                  |
| 21       | <b>Painting to walls &amp; ceiling with lappam</b> in two coats of Acrylic emulsion paint after appropriate surface preparation of one coat of primer.                                                                                                                                                                                                                                                                                                                                                                                                           |              | 1217.00  | Sft  |      |                  |
| 22       | <b>Painting to walls and ceiling</b> with out lappam in two coats of Acrylic emulsion paint after appropriate surface preparation of primer.                                                                                                                                                                                                                                                                                                                                                                                                                     |              | 1385.00  | Sft  |      |                  |
| 23       | Painting to Window/ Ventilator/ Shutter in two coats of<br>synthatic enamil paint after appropriate surface preparation<br>of one coat of primer.                                                                                                                                                                                                                                                                                                                                                                                                                |              | 190.00   | Sft  |      |                  |
| 24       | Providing and fixing <b>covering to rolling shutter</b> and shutters for<br>covering electrical panel board, etc., with 18mm BWR 303 ply with<br>1mm thick shell finish laminate of approved shade and make<br>including painting of inside with primer and two coats of synthetic<br>enamel paint, and providing teak wood beading to all exposed<br>edges including all accessories hinges, handles, ballcatches, etc.,<br>complete.                                                                                                                           |              | 36.00    | Sft  |      |                  |
| 25       | ALLUMINIUM GRILL FOR CASH CABIN TOP                                                                                                                                                                                                                                                                                                                                                                                                                                                                                                                              |              | 42.00    | Sft  |      |                  |
|          |                                                                                                                                                                                                                                                                                                                                                                                                                                                                                                                                                                  |              |          |      |      |                  |