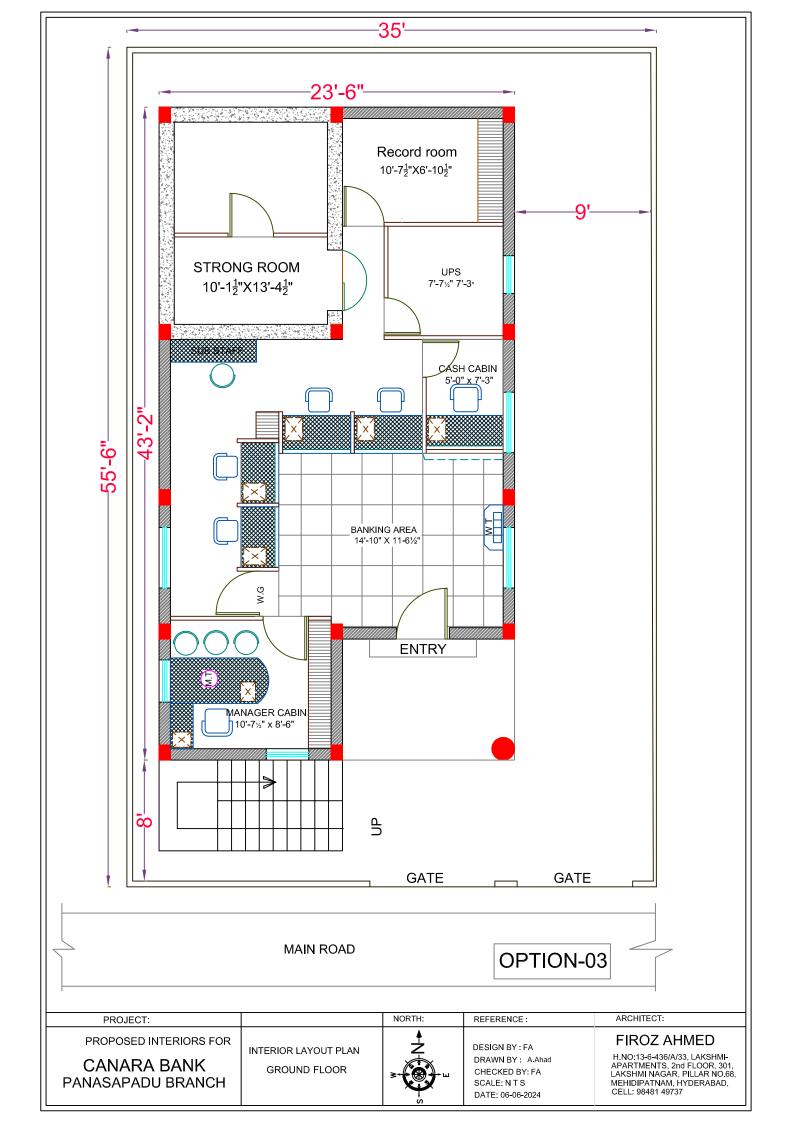

## PROPOSED INTERIOR FURNISHING WORKS FOR CANARA BANK , PANASPADU BRANCH, A.P

| S.No.  |                                                                                                                                                                                                                                                                                                                                                                                                                                                                                                                                                                                                                                                                                                                                                                                                                                                                                                                                                         | Item   |          |      |      | Amount |
|--------|---------------------------------------------------------------------------------------------------------------------------------------------------------------------------------------------------------------------------------------------------------------------------------------------------------------------------------------------------------------------------------------------------------------------------------------------------------------------------------------------------------------------------------------------------------------------------------------------------------------------------------------------------------------------------------------------------------------------------------------------------------------------------------------------------------------------------------------------------------------------------------------------------------------------------------------------------------|--------|----------|------|------|--------|
|        | Item                                                                                                                                                                                                                                                                                                                                                                                                                                                                                                                                                                                                                                                                                                                                                                                                                                                                                                                                                    | Code   | Quantity | Unit | Rate | (Rs.P) |
| A<br>1 | INTERIOR FURNISHING WORK:<br>Providing and fixing main ENTRANCE DOOR and ENTRANCE<br>PARTITION in TW wood framed glazed door frame of size 3'-6"X7'<br>TW wood glazed door shutter using 12mm thk etched Modi<br>Toughned glass /approved make with Canara bank Logo of 9" dia<br>engraved design border of 8mm thk and having 6"X1.65"<br>(150mmX40mm) top & bottom with 8"X1.65" (200mmx40mm) of<br>good quality TW wood & topped with decorative TW wood beading<br>and finished the the same best melamine polish of desired shape &<br>colour with all necessary accessories such as floor springs of<br>dorma make, brushed SS handles (SU12PSS of dorset make of<br>silver bronze finish) fixed to the doors inside & out side, Godrej<br>Mortice lock of brass finish, etc. CANARA BANK logo to be etched<br>on glass as directed by Bank / Architect. complete as shown in<br>drawing.                                                         | MD     | 73.00    | Sft  |      |        |
| 2      | Providing and fixing <b>FULL HEIGHT PARTITION with GLASS</b> in double skin of 9mm thk.BWR 303 grade ply with 1.0mm thk shell finish laminate on both sides fixed to natural melamine polished Beach wood bottom, middle and top rail of 3" x 2" and concealed Salwood verticals of 2" x 2" at not more than 4'-0" apart including fitting door frame where indicated with beach wood frame of 4" x 2" complete as shown in drawing. shall be of natural melamine polished beach wood, above 3'-0" with 6mm plain float glass with etching fixed to 2"x3" beach wood Virtical/ horizontals and 12mmx12mm BW beading, all in natural melamine mate polished, incl. fitting door frame where indicated with beach wood frame of 4" x 2" complete as shown in drawing. (Verticals to go upto the RCC roof for support, but measurement rate shall be made only upto the false ceiling only and shall not incl. the door shutter which is a seperate item). |        |          |      |      |        |
|        | As above with 6mm plain float glass with etching as per design                                                                                                                                                                                                                                                                                                                                                                                                                                                                                                                                                                                                                                                                                                                                                                                                                                                                                          | FHP(G) | 85.00    | Sft  |      |        |
| 3      | Providing and fixing <b>FULL HEIGHT PARTITION (Solid)</b> in double skin of 9mm thk. BWR 303 grade ply with 1.0mm thk shell finish laminate on both sides fixed to natural melamine polished Beach wood bottom, middle and top rail of 3" x 2" and concealed Salwood verticals of 2" x 2" at not more than 4'-0" apart including fitting door frame where indicated with beach wood frame of 4" x 2", complete as shown in drawing. (Verticals to go upto the RCC roof for support, but measurement rate shall be made only upto the false ceiling only and shall not incl. the door shutter which is a seperate item).                                                                                                                                                                                                                                                                                                                                 | FHP    | 88.00    | Sft  |      |        |
| 4      | LOW HEIGHT with DOUBLE SKIN (4'-0" ht.),as per 2 above, with<br>wood based Assam / Andaman teak wood / equivalent solid wood<br>of 50mm x 50mm (2" x2") verticals @ 600mm to 900 mm (2'-0" to 3'-<br>0") intervals spacing should not be more than 600mm (2'-0")<br>intervals) with the skin on both sides made up of 9mm BWR ply<br>wood finish with 1.0mm laminates up to 3'-0" ht & above that 14"ht<br>6mm thk etched glass fixed to 2"x3" beach wood Virtical/<br>horizontals and 12mmx12mm BW beading, all in natural melamine<br>mate polished Complete as shown in drawing.                                                                                                                                                                                                                                                                                                                                                                     | LHP    | 75.00    | Sft  |      |        |
| 5      | Providing and fixing <b>BISON BOARD</b> Partition for UPS Room Bison<br>Board of 10mm thick on both side fixed in Aluminium Frame of<br>1.0mm Thick for every 2' Distance in vertical & horizontal direction<br>(Vertical /horizontal to go upto RCC Roof) Complete as per<br>Manufacture Specification all hardware,Labour,wastage<br>included,including Door.                                                                                                                                                                                                                                                                                                                                                                                                                                                                                                                                                                                         | BB     | 230.00   | Sft  |      |        |
|        |                                                                                                                                                                                                                                                                                                                                                                                                                                                                                                                                                                                                                                                                                                                                                                                                                                                                                                                                                         |        |          |      |      |        |

| S.No.  |                                                                                                                                                                                                                                                                                                                                                                                                                                                                                                                                                                                                                                                                                                                                                                                                                                                                                                                                                                                                                                                                                                                                                                                                       | ltem |          |      |      | Amount |
|--------|-------------------------------------------------------------------------------------------------------------------------------------------------------------------------------------------------------------------------------------------------------------------------------------------------------------------------------------------------------------------------------------------------------------------------------------------------------------------------------------------------------------------------------------------------------------------------------------------------------------------------------------------------------------------------------------------------------------------------------------------------------------------------------------------------------------------------------------------------------------------------------------------------------------------------------------------------------------------------------------------------------------------------------------------------------------------------------------------------------------------------------------------------------------------------------------------------------|------|----------|------|------|--------|
| 5.140. | Item                                                                                                                                                                                                                                                                                                                                                                                                                                                                                                                                                                                                                                                                                                                                                                                                                                                                                                                                                                                                                                                                                                                                                                                                  | Code | Quantity | Unit | Rate | (Rs.P) |
| 6      | Providing and fixing full height <b>CASH COUNTER PARTITION</b> All sides as in 2 above but with 12mm thk plain float glass with hole cutting and grinding, corner verticals of natural melamine polished beach wood as per drawing and writing platform of 18mm thk black polished granite slab with edge rounding fixed on 18mm BWR 3030 ply with 1.0 mm thk. shell finish laminate, complete as shown in the drawing. (Verticals to go upto the RCC roof for support, but measurement rate shall be made only upto the false ceiling only and shall not incl. the door shutter which is a seperate item).                                                                                                                                                                                                                                                                                                                                                                                                                                                                                                                                                                                           | ССР  | 105.00   | Sft  |      |        |
|        |                                                                                                                                                                                                                                                                                                                                                                                                                                                                                                                                                                                                                                                                                                                                                                                                                                                                                                                                                                                                                                                                                                                                                                                                       |      |          |      |      |        |
| 7      | Providing and fixing <b>MANAGER TABLE (6'-6"X 3'-0")</b> as per<br>shape shown in drawing, <b>with side table and 2no.drawer unit</b> in<br>natural melamine polished TW frame of 3"x 1.5" with 18mm thick<br>BWR 303 ply verticals and horizontals with 1.0mm thk shell finish<br>laminate, 12mm thk plain glass on table top as per shape, with TW<br>polished edge beading to all exposed edges of ply, incl. all<br>approved accessories like drawer and keyboard sliders, locks,<br>handles etc. with all internal surfaces of the table to be painted with<br>two coats of synthetic enamel paint on plywood after one coat of<br>primer, complete as shown in the drawing.                                                                                                                                                                                                                                                                                                                                                                                                                                                                                                                     | MT   | 1.00     | No   |      |        |
| 8      | <b>FRONT/ BACK OFFICER TABLES (5'-0"X 2'-6")</b> with side table<br>:Officer counter table (curve / stright)_of 5'-0" length as per shape<br>shown in drawing, made out of 18 mm 303l ply with edges fixed<br>with 12mm teak wooden lipping, having clerical table top 2'-6" from<br>the ground level & 2'-9" clear top width, with 18mm thk.<br>commercial ply with 1mm thk. laminate, as per shape and size,<br>Each unit shall be provided with a sliding key board tray 2'-3" of<br>wide with sliders, cupboard below the drawer with locking<br>arrangements aluminum handle, brass hinges etc the front back &<br>top surface shall be laminated with 1.0mm thick approved<br>laminate. The internal surface shall be painted with to coats of<br>enamel paint (VANILLACREAM, CODE -3229) of Asian paints,<br>over a coat of primer. Provision for c.p.u stand 1'-0" x2'-0" &<br>footrest of size75mmx 38mm shall be made at the bottom. Wire<br>manager shall be provided at the corner of the counter top. All<br>exposed edges of the block shall be provided with teak wooden<br>beading (3"x1"front side and 1"x 3/4" inner side) and polishing<br>done etc. complete as shown in drawing. | ОТ   | 0.00     | Nos. |      |        |
| 9      | Providing and fixing <b>CLERICAL's TABLE (5'-0"X 2'-6")</b> with out<br>side table but with a Drawer unit as per shape shown in drawing,<br>in 18mm thick BWP 303 ply verticals and horizontals with 1.0 mm<br>thk shell finish laminate with TW edge beading incl all accessories<br>like sliders, locks, handles etc.,all internal surfaces of the table to<br>be painted with two coats of synthetic enamel paint on lappam<br>finished plywood after one coat of primer, complete as per<br>drawing.                                                                                                                                                                                                                                                                                                                                                                                                                                                                                                                                                                                                                                                                                              |      | 4.00     | Nos. |      |        |
| 10     | Providing and fixing <b>CASH TABLE (5'-0"X3'-0")</b> and Keyboard to<br>be fixed for every cabin, in 18mm thk. marine comercial 303ply<br>horizantals above in 20mm thk. black polished granite with edge<br>grinding at nosing done at the corner surfaces fixed on top, front<br>edges of ply to be 2" x 1" thk. TW frame on the outside, polished<br>$(1"x \sqrt[3]{4"})$ teak wood moulding / beading to all exposed edges of ply,<br>all internal exposed surfaces of the table to be painted with two<br>coats of synthetic enamel paint on plywood after one coat of<br>primar, complete as shown in drawing, Complete as shown in<br>drawing.                                                                                                                                                                                                                                                                                                                                                                                                                                                                                                                                                 | C.T  | 1.00     | Nos  |      |        |

|       | FOR CANARA BANK , PANASPADU BRANCH, A.P                                                                                                                                                                                                                                                                                                                                                                                                                                                                                                                                                                                                                                                                                                                                                                                                                                                                 |              | Interior Works |      |      |                  |  |  |
|-------|---------------------------------------------------------------------------------------------------------------------------------------------------------------------------------------------------------------------------------------------------------------------------------------------------------------------------------------------------------------------------------------------------------------------------------------------------------------------------------------------------------------------------------------------------------------------------------------------------------------------------------------------------------------------------------------------------------------------------------------------------------------------------------------------------------------------------------------------------------------------------------------------------------|--------------|----------------|------|------|------------------|--|--|
| S.No. | Item                                                                                                                                                                                                                                                                                                                                                                                                                                                                                                                                                                                                                                                                                                                                                                                                                                                                                                    | ltem<br>Code | Quantity       | Unit | Rate | Amount<br>(Rs.P) |  |  |
| 11    | Front <b>RUNING GLASS FRONT above front counter</b> tables (1'-3" ht.) of 12mm thk <b>Toughned glass</b> with edge rounding and this is fixed to the 3"dia TW pillars / side partition with coping on the top at the every edge of the table. complete as shown in drawing.                                                                                                                                                                                                                                                                                                                                                                                                                                                                                                                                                                                                                             | RG           | 20.00          | Rft  |      |                  |  |  |
| 12    | Providing and fixing <b>GENERAL CUPBOARDS</b> in 18mm thk BWP<br>ply verticals and horizontals with 18mm thk BWP ply shelves with<br>battened shutter in 12mm thk BWP ply with 1.0mm thk shell finish<br>laminate on all external exposed surfaces with shutters fixed with<br>auto closing hinges at not more than 2'-0" apart inclusive all<br>approved accessories like handles, cupboard locks, tower bolts<br>etc.,complete as shown in the drawing. All internal exposed ply<br>surfaces to be painted with two coats of synthetic enamel paint on<br>lappam finished plywood after one coat of primer and all exposed<br>edges of ply to be fixed with TW beading. (Measurement will be<br>made on elevation area of cupboard irrespective of depth)                                                                                                                                             | GC           | 93.00          | Sft  |      |                  |  |  |
| 13    | <b>FALSE CEILING</b> (As per Desigen) :Provided & fixing with Indian <b>gypsum</b> or equivalent suspended false ceiling (in any shape as shown in drawing) which includes providing and fixing G.I perimeter channels of 0.55mm thk having one flange of 20mm & another flange of 30mm & a web of 27mm along the perimeter of the ceiling, screw fixed to the brick wall with the help of nylon sleeves & screws, at 610 mm centers. as per manafacturers spec.s, taping of joints and finishing. finally the board are to be jointed and finished so as have a flush lock which includes filling & finishing tapered square edges of the boards with jointing compound, paper tape and & two coats of primer suitable for gypboard & 2 coats of emulsion paint with putty after appropriate surface preparation, of approved shade and colour by the bank / consultent. complete as shown in drawing. | FS           | 173.00         | Sft  |      |                  |  |  |
| 13a   | <b>FALSE CEILING (GRID)</b> : The grid false ceiling shall be provided in<br>the Banking Hall, Manager's etc. Refer drwgs. No. 1-4-8. the<br>ceiling height and level shall be provided at the perimeter. The<br>minimum height of the ceiling cavity should be 100mm. All service<br>fittings integrated within the suspended ceiling must be<br>independently supported from the ceiling grid by a structure<br>designed for the purpose. Ceiling tiles: shall be armstrong fine<br>figured classic lite RH99 of 16mm thickness. Suspension system:<br>shall be of armstrong trulok silhouette reveal profile grid system<br>with 15mm flanges incorporating 3mm central recess in global<br>white with black reveal. silhouette main runners and cross tees to<br>have mitred ends and "birdsmouth" notches to provide mitred<br>cruciform junctions.                                                | GD           | 336.00         | Sft  |      |                  |  |  |
| 14    | Providing and fixing <b>WRITING TABLE</b> in 18mm thick BWR 303 ply verticals and horizontals with 1.0mm thk shell finish laminate towards exposed side, with 6mm thk plain glass for partition complete as shown in the drawing. All exposed ply surfaces to be painted with two coats of synthetic enamel paint on plywood after one coat of primer.                                                                                                                                                                                                                                                                                                                                                                                                                                                                                                                                                  | wт           | 1.00           | Nos. |      |                  |  |  |
| 15    | Asst Table/ Sub Staff/ Printer & Lunch (1'-6" Wide) : The counter shall have 19mm BWR boarer free ISI marked ply finished with 1.00mm laminate of approved shade. The top shall be supported brackets. The unit shall be finished with 1.00mm thick laminate of approved shade on all exposed sides and inner sides shall be finished with enamel paint. footrest shall be provided.                                                                                                                                                                                                                                                                                                                                                                                                                                                                                                                    | AT           | 12.00          | Sft  |      |                  |  |  |
|       |                                                                                                                                                                                                                                                                                                                                                                                                                                                                                                                                                                                                                                                                                                                                                                                                                                                                                                         |              |                |      |      |                  |  |  |

## PROPOSED INTERIOR FURNISHING WORKS FOR CANARA BANK , PANASPADU BRANCH, A.P

| <u> </u> | FOR CANARA BANK , PANASPADU BRANCH, A.P                                                                                                                                                                                                                                                                                                                                                                                                                                                                                                                          |              |          |      |      | ior Works        |
|----------|------------------------------------------------------------------------------------------------------------------------------------------------------------------------------------------------------------------------------------------------------------------------------------------------------------------------------------------------------------------------------------------------------------------------------------------------------------------------------------------------------------------------------------------------------------------|--------------|----------|------|------|------------------|
| S.No.    | Item                                                                                                                                                                                                                                                                                                                                                                                                                                                                                                                                                             | ltem<br>Code | Quantity | Unit | Rate | Amount<br>(Rs.P) |
| 16       | Providing and fixing CHECK DROP/ SUGGESION BOX (1'-2"X1'-<br>2"X1'-6"ht.) in 18mm thick 303 ply, for verticals and horizontals<br>with 1.0mm thk shell finish laminate on all visable outer surfaces<br>with drawer slides incl. all accssories such as handles, auto closing<br>hinges, single key locking system for drawers, complete as shown<br>in the drawing. All exposed ply surfaces to be painted with two<br>coats of synthetic enamel paint on plywood after one coat of<br>primer.                                                                  | СВ           | 1.00     | Nos. |      |                  |
| 17       | Providing and fixing water proof solid core <b>FLUSH DOORS</b> shutters 35mm thk (TW wood beading of 0.5" x 1.25" to be provided all around) of approved make as per ISI specifications and 1mm thk shell finish laminate on both sides with vision hole cutting with 6mm thk plain glass as indicated. The shutter shall be fixed to existing partition frame work, necessary hardware fittings like brass butt hinges,door closers, mortice locks, tower bolts, handles etc.of approved make, including all incidental and operational charges etc., complete. | FD           | 82.00    | Sft  |      |                  |
| 18       | Providing and fixing 12 mm th. <b>SOFT BOARD</b> on 12mm th. BWR 303 ply with cloth covering of not less than Rs.250/- per metre, complete incl. painting the rear suface of ply with two coats of synthetic enamel paint and providing TW beading all around.                                                                                                                                                                                                                                                                                                   | SB           | 16.00    | Sft  |      |                  |
| 19       | Providing and fixing <b>WALL PANELLING</b> in any shape to columns<br>and walls where indicated with 8mm thk BWR 303 ply fixed to 1" x<br>2" salwood verticals and horizontals spaced not more than 2'-0"<br>apart in both directions with 1mm thk shell finish laminate upto a<br>height of 3'-6" / up to ceiling, complete as shown in the drawing.                                                                                                                                                                                                            | WP           | 139.00   | Sft  |      |                  |
| 20       | VERTICAL VENETION BLINDS: Providing and fixing 100mm wide<br>vertical blinds of mac make of approved range with louver made of<br>polyester base fabric and providing with guardian tilter wand cord<br>accessories like head channel, end control unit, tilt rod, tilter chain,<br>carrier, space, bottom mechansm, cord, cord weight, instslation,<br>etc; of approved colour and texture. complete as per Bank /<br>Architect direction.                                                                                                                      |              | 60.00    | Sft  |      |                  |
| 21       | <b>Painting to walls &amp; ceiling with lappam</b> in two coats of Acrylic emulsion paint after appropriate surface preparation of one coat of primer.                                                                                                                                                                                                                                                                                                                                                                                                           |              | 1217.00  | Sft  |      |                  |
| 22       | <b>Painting to walls and ceiling</b> with out lappam in two coats of Acrylic emulsion paint after appropriate surface preparation of primer.                                                                                                                                                                                                                                                                                                                                                                                                                     |              | 1385.00  | Sft  |      |                  |
| 23       | Painting to Window/ Ventilator/ Shutter in two coats of<br>synthatic enamil paint after appropriate surface preparation<br>of one coat of primer.                                                                                                                                                                                                                                                                                                                                                                                                                |              | 190.00   | Sft  |      |                  |
| 24       | Providing and fixing <b>covering to rolling shutter</b> and shutters for<br>covering electrical panel board, etc., with 18mm BWR 303 ply with<br>1mm thick shell finish laminate of approved shade and make<br>including painting of inside with primer and two coats of synthetic<br>enamel paint, and providing teak wood beading to all exposed<br>edges including all accessories hinges, handles, ballcatches, etc.,<br>complete.                                                                                                                           |              | 36.00    | Sft  |      |                  |
| 25       | ALLUMINIUM GRILL FOR CASH CABIN TOP                                                                                                                                                                                                                                                                                                                                                                                                                                                                                                                              |              | 42.00    | Sft  |      |                  |
|          |                                                                                                                                                                                                                                                                                                                                                                                                                                                                                                                                                                  |              |          |      |      |                  |