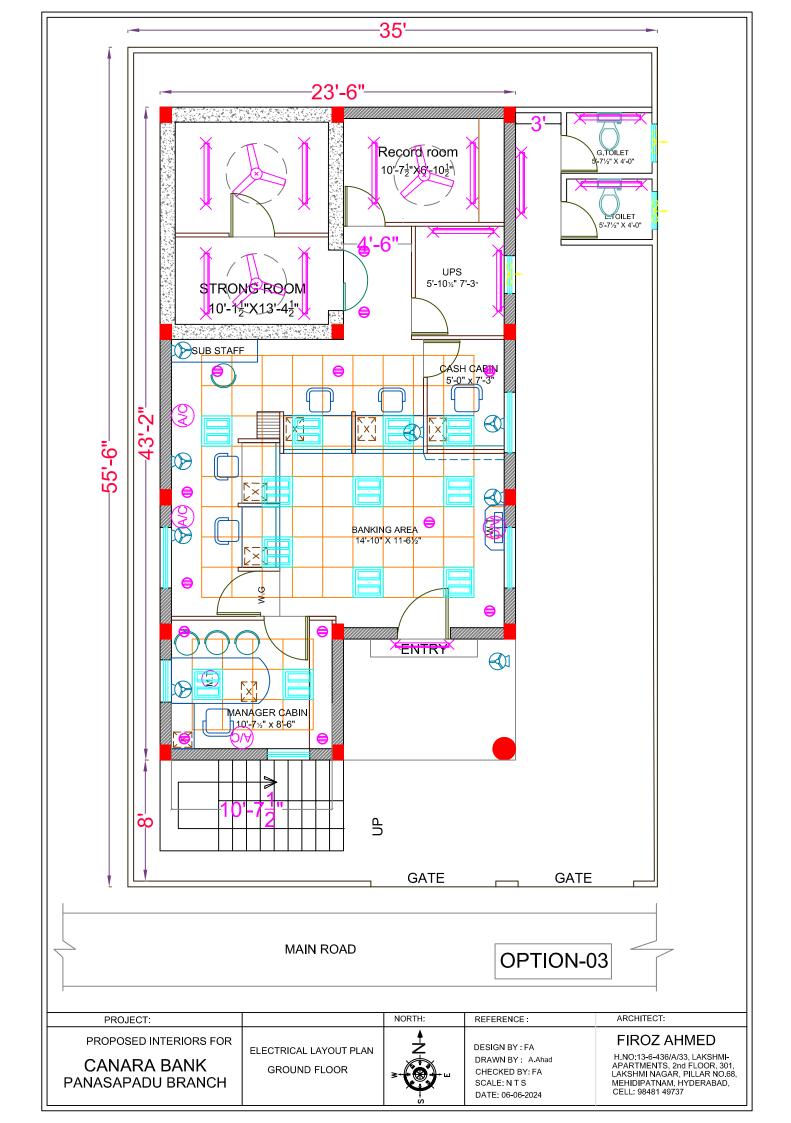

| E - 1 | INTERNAL ELECTRICAL WORKS<br>Lights Points(Including Circuit Wiring 2x2.5+1.5 Sqmm)<br>Point Wiring for Light/ Fan/ Exhaust fan with 2runs of 650V grade                                                                                           |          |    |  |
|-------|----------------------------------------------------------------------------------------------------------------------------------------------------------------------------------------------------------------------------------------------------|----------|----|--|
| E - 1 | Lights Points(Including Circuit Wiring 2x2.5+1.5 Sqmm)