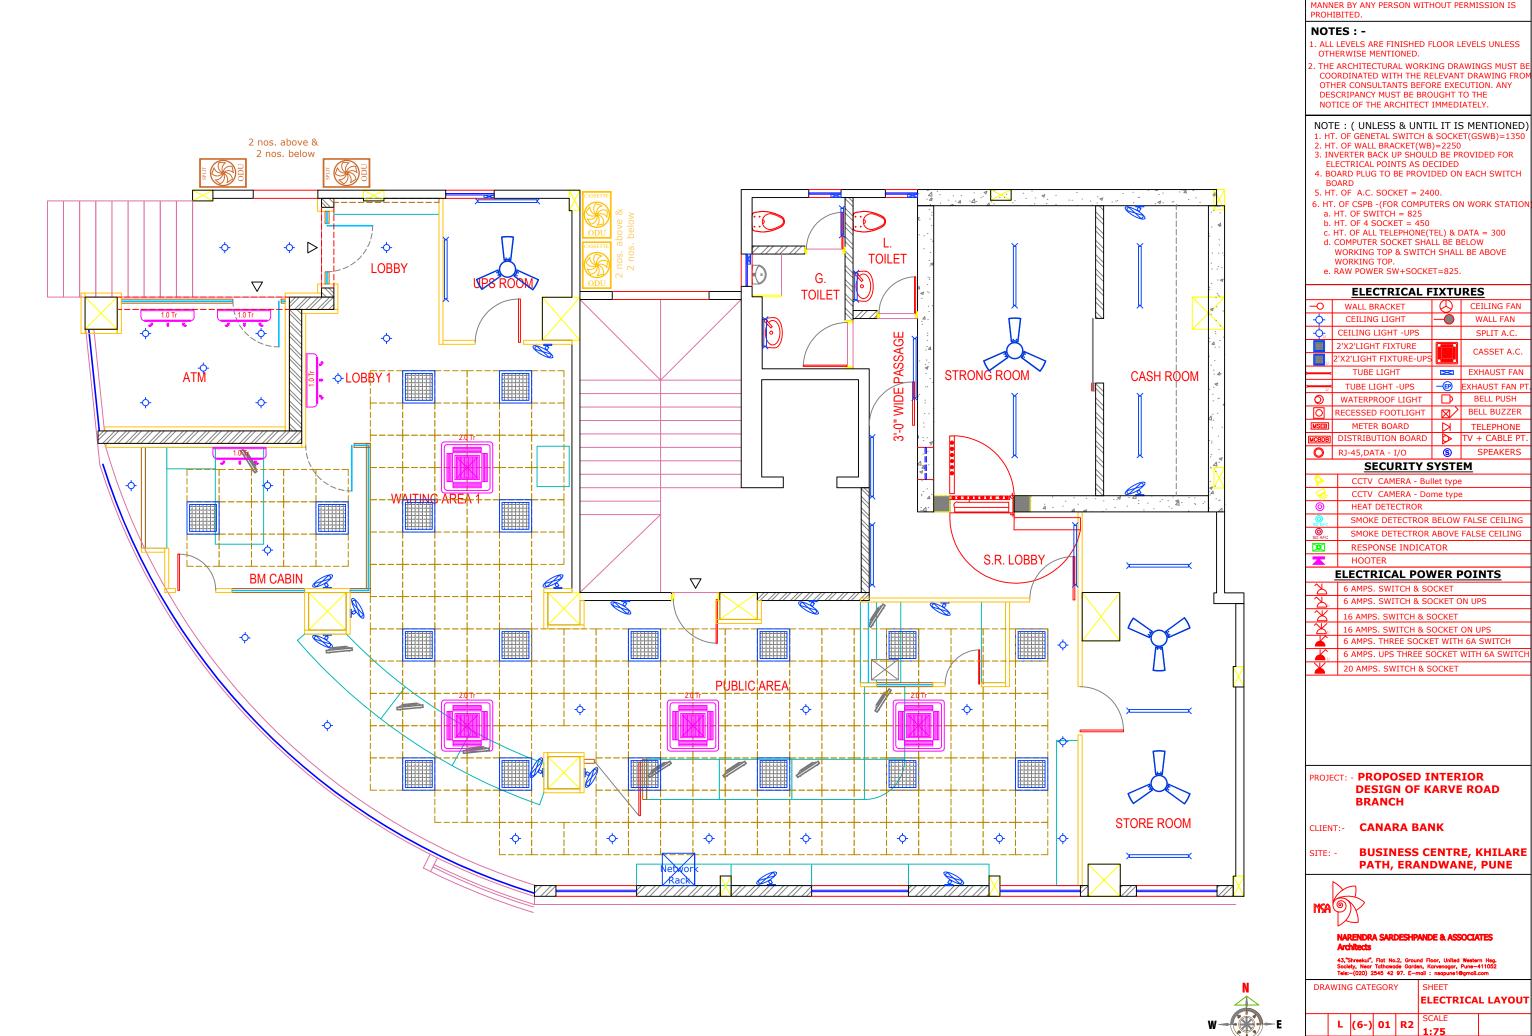

THIS DRAWING IS THE PROPERTY OF NARENDRA SARDESHPANDE & ASSOCIATES AND ITS USE IN ANY MANNER BY ANY PERSON WITHOUT PERMISSION IS

- I. ALL LEVELS ARE FINISHED FLOOR LEVELS UNLESS OTHERWISE MENTIONED.
- . THE ARCHITECTURAL WORKING DRAWINGS MUST BE COORDINATED WITH THE RELEVANT DRAWING FROM OTHER CONSULTANTS BEFORE EXECUTION. ANY DESCRIPANCY MUST BE BROUGHT TO THE NOTICE OF THE ARCHITECT IMMEDIATELY.

## NOTE: (UNLESS & UNTIL IT IS MENTIONED)

- 4. BOARD PLUG TO BE PROVIDED ON EACH SWITCH BOARD

- WORKING TOP & SWITCH SHALL BE ABOVE WORKING TOP.

|                   | ELECTRICAL FIXTURES    |               |               |
|-------------------|------------------------|---------------|---------------|
| 0                 | WALL BRACKET           | $\bigcirc$    | CEILING FAN   |
| \( \rightarrow \) | CEILING LIGHT          | $\overline{}$ | WALL FAN      |
| <del>,</del>      | CEILING LIGHT -UPS     |               | SPLIT A.C.    |
|                   | 2'X2'LIGHT FIXTURE     |               | CASSET A.C.   |
| U                 | 2'X2'LIGHT FIXTURE-UPS |               | CASSET A.C.   |
|                   | TUBE LIGHT             | ×             | EXHAUST FAN   |
|                   | TUBE LIGHT -UPS        | ₽             | EXHAUST FAN P |
| 0                 | WATERPROOF LIGHT       | Ô             | BELL PUSH     |
| 0                 | RECESSED FOOTLIGHT     | $\boxtimes$   | BELL BUZZER   |
| MSEB              | METER BOARD            | Δ             | TELEPHONE     |
| MCBDB             | DISTRIBUTION BOARD     | $\Diamond$    | TV + CABLE PT |
|                   | P1-45 DATA - I/O       | (8)           | SPEAKERS      |

## **SECURITY SYSTEM**

| <b>V</b>    | CCTV CAMERA - Dome type             |
|-------------|-------------------------------------|
| 0           | HEAT DETECTROR                      |
| O<br>SD BFC | SMOKE DETECTROR BELOW FALSE CEILIN  |
| O<br>SD AFC | SMOKE DETECTROR ABOVE FALSE CEILING |
| Ø           | RESPONSE INDICATOR                  |
| K           | HOOTER                              |
|             |                                     |

## **ELECTRICAL POWER POINTS**

| Z              | 6 AMPS. SWITCH & SOCKET ON UPS       |
|----------------|--------------------------------------|
| X              | 16 AMPS. SWITCH & SOCKET             |
| $\mathbb{A}$   | 16 AMPS. SWITCH & SOCKET ON UPS      |
| $\blacksquare$ | 6 AMPS. THREE SOCKET WITH 6A SWITCH  |
| <b>L</b> 0     | 6 AMPS. UPS THREE SOCKET WITH 6A SWI |

PROJECT: - PROPOSED INTERIOR

**BUSINESS CENTRE, KHILARE** PATH, ERANDWANE, PUNE

**ELECTRICAL LAYOUT** 

REVISED BY 223-35 06.04.2024 NS