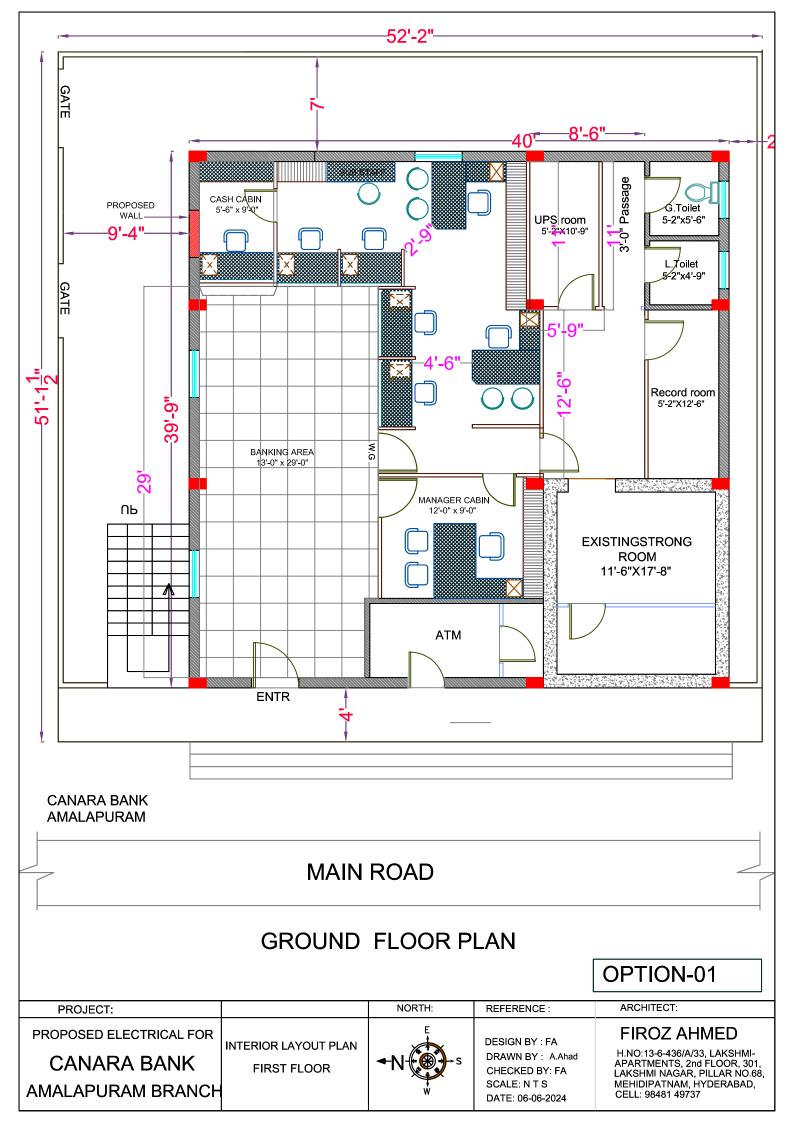

## PROPOSED INTERIOR FURNISHING WORKS FOR CANARA BANK ,AMALAPURAM BRANCH, A.P

| S.No.         | Item                                                                                                                                                                                                                                                                                                                                                                                                                                                                                                                                                                                                                                                                                                                                                                                                                                                                                                                                                    | ltem<br>Code | Quantity | Unit | Rate | Amount (Rs.P |
|---------------|---------------------------------------------------------------------------------------------------------------------------------------------------------------------------------------------------------------------------------------------------------------------------------------------------------------------------------------------------------------------------------------------------------------------------------------------------------------------------------------------------------------------------------------------------------------------------------------------------------------------------------------------------------------------------------------------------------------------------------------------------------------------------------------------------------------------------------------------------------------------------------------------------------------------------------------------------------|--------------|----------|------|------|--------------|
| <u>A</u><br>1 | INTERIOR FURNISHING WORK:<br>Providing and fixing main ENTRANCE DOOR and ENTRANCE<br>PARTITION in TW wood framed glazed door frame of size 3'-6"X7' TW<br>wood glazed door shutter using 12mm thk etched Modi Toughned glass<br>/approved make with Canara bank Logo of 9" dia engraved design<br>border of 8mm thk and having 6"X1.65" (150mmX40mm) top & bottom<br>with 8"X1.65" (200mmx40mm) of good quality TW wood & topped with<br>decorative TW wood beading and finished the the same best melamine<br>polish of desired shape & colour with all necessary accessories such as<br>floor springs of dorma make, brushed SS handles (SU12PSS of dorset<br>make of silver bronze finish) fixed to the doors inside & out side, Godrej<br>Mortice lock of brass finish, etc. CANARA BANK logo to be etched on<br>glass as directed by Bank / Architect. complete as shown in drawing.                                                               | MD           | 72.00    | Sft  |      |              |
| 2             | Providing and fixing <b>FULL HEIGHT PARTITION with GLASS</b> in double skin of 9mm thk.BWR 303 grade ply with 1.0mm thk shell finish laminate on both sides fixed to natural melamine polished Beach wood bottom, middle and top rail of 3" x 2" and concealed Salwood verticals of 2" x 2" at not more than 4'-0" apart including fitting door frame where indicated with beach wood frame of 4" x 2" complete as shown in drawing. shall be of natural melamine polished beach wood, above 3'-0" with 6mm plain float glass with etching fixed to 2"x3" beach wood Virtical/ horizontals and 12mmx12mm BW beading, all in natural melamine mate polished, incl. fitting door frame where indicated with beach wood frame of 4" x 2" complete as shown in drawing. (Verticals to go upto the RCC roof for support, but measurement rate shall be made only upto the false ceiling only and shall not incl. the door shutter which is a seperate item). |              |          |      |      |              |
|               | As above with 6mm plain float glass with etching as per design                                                                                                                                                                                                                                                                                                                                                                                                                                                                                                                                                                                                                                                                                                                                                                                                                                                                                          | FHP(G)       | 163.00   | Sft  |      |              |
| 3             | Providing and fixing <b>FULL HEIGHT PARTITION (Solid)</b> in double skin of 9mm thk. BWR 303 grade ply with 1.0mm thk shell finish laminate on both sides fixed to natural melamine polished Beach wood bottom, middle and top rail of 3" x 2" and concealed Salwood verticals of 2" x 2" at not more than 4'-0" apart including fitting door frame where indicated with beach wood frame of 4" x 2", complete as shown in drawing. (Verticals to go upto the RCC roof for support, but measurement rate shall be made only upto the false ceiling only and shall not incl. the door shutter which is a seperate item).                                                                                                                                                                                                                                                                                                                                 | FHP          | 280.00   | Sft  |      |              |
| 4             | LOW HEIGHT with DOUBLE SKIN (4'-0" ht.),as per 2 above, with<br>wood based Assam / Andaman teak wood / equivalent solid wood of<br>50mm x 50mm (2" x2") verticals @ 600mm to 900 mm (2'-0" to 3'-0")<br>intervals spacing should not be more than 600mm (2'-0") intervals) with<br>the skin on both sides made up of 9mm BWR ply wood finish with<br>1.0mm laminates up to 3'-0" ht & above that 14"ht 6mm thk etched<br>glass fixed to 2"x3" beach wood Virtical/ horizontals and 12mmx12mm<br>BW beading, all in natural melamine mate polished Complete as shown<br>in drawing.                                                                                                                                                                                                                                                                                                                                                                      | LHP          | 97.00    | Sft  |      |              |
| 5             | Providing and fixing <b>BISON BOARD</b> Partition for UPS Room Bison<br>Board of 10mm thick on both side fixed in Aluminium Frame of 1.0mm<br>Thick for every 2' Distance in vertical & horizontal direction (Vertical<br>/horizontal to go upto RCC Roof) Complete as per Manufacture<br>Specification all hardware,Labour,wastage included,including Door.                                                                                                                                                                                                                                                                                                                                                                                                                                                                                                                                                                                            | BB           | 285.00   | Sft  |      |              |
| 6             | Providing and fixing full height <b>CASH COUNTER PARTITION</b> All sides<br>as in 2 above but with 12mm thk plain float glass with hole cutting and<br>grinding, corner verticals of natural melamine polished beach wood as<br>per drawing and writing platform of 18mm thk black polished granite slab<br>with edge rounding fixed on 18mm BWR 3030 ply with 1.0 mm thk.<br>shell finish laminate, complete as shown in the drawing. (Verticals to go<br>upto the RCC roof for support, but measurement rate shall be made<br>only upto the false ceiling only and shall not incl. the door shutter which<br>is a seperate item).                                                                                                                                                                                                                                                                                                                     | ССР          | 127.00   | Sft  |      |              |
|               |                                                                                                                                                                                                                                                                                                                                                                                                                                                                                                                                                                                                                                                                                                                                                                                                                                                                                                                                                         |              |          |      |      |              |

## PROPOSED INTERIOR FURNISHING WORKS FOR CANARA BANK ,AMALAPURAM BRANCH, A.P

| S.No. | Item                                                                                                                                                                                                                                                                                                                                                                                                                                                                                                                                                                                                                                                                                                                                                                                                                                                                                                                                                                                                                                                                                                                                                                                            | ltem<br>Code | Quantity | Unit | Rate | Amount (Rs.P) |
|-------|-------------------------------------------------------------------------------------------------------------------------------------------------------------------------------------------------------------------------------------------------------------------------------------------------------------------------------------------------------------------------------------------------------------------------------------------------------------------------------------------------------------------------------------------------------------------------------------------------------------------------------------------------------------------------------------------------------------------------------------------------------------------------------------------------------------------------------------------------------------------------------------------------------------------------------------------------------------------------------------------------------------------------------------------------------------------------------------------------------------------------------------------------------------------------------------------------|--------------|----------|------|------|---------------|
| 7     | Providing and fixing <b>MANAGER TABLE (6'-6"X 3'-0")</b> as per shape<br>shown in drawing, <b>with side table and 2no.drawer unit</b> in natural<br>melamine polished TW frame of 3"x 1.5" with 18mm thick BWR 303 ply<br>verticals and horizontals with 1.0mm thk shell finish laminate, 12mm thk<br>plain glass on table top as per shape, with TW polished edge beading to<br>all exposed edges of ply, incl. all approved accesories like drawer and<br>keyboard sliders, locks, handles etc. with all internal surfaces of the<br>table to be painted with two coats of synthetic enamel paint on plywood<br>after one coat of primer, complete as shown in the drawing.                                                                                                                                                                                                                                                                                                                                                                                                                                                                                                                   | MT           | 1.00     | No   |      |               |
| 8     | <b>FRONT/ BACK OFFICER TABLES (5'-0"X 2'-6")</b> with side table<br>:Officer counter table (curve / stright) of 5'-0" length as per shape<br>shown in drawing, made out of 18 mm 303l ply with edges fixed with<br>12mm teak wooden lipping, having clerical table top 2'-6" from the<br>ground level & 2'-9" clear top width, with 18mm thk. commercial ply with<br>1mm thk. laminate, as per shape and size, Each unit shall be provided<br>with a sliding key board tray 2'-3" of wide with sliders, cupboard below<br>the drawer with locking arrangements aluminum handle, brass hinges<br>etc the front back & top surface shall be laminated with 1.0mm thick<br>approved laminate. The internal surface shall be painted with to coats of<br>enamel paint (VANILLACREAM, CODE -3229) of Asian paints, over a<br>coat of primer. Provision for c.p.u stand 1'-0" x2'-0" & footrest of<br>size75mmx 38mm shall be made at the bottom. Wire manager shall be<br>provided at the corner of the counter top. All exposed edges of the block<br>shall be provided with teak wooden beading (3"x1"front side and 1"x<br>3/4" inner side) and polishing done etc. complete as shown in drawing. | ОТ           | 2.00     | Nos. |      |               |
| 9     | Providing and fixing <b>CLERICAL's TABLE (5'-0"X 2'-6")</b> with out side<br>table but with a Drawer unit as per shape shown in drawing, in 18mm<br>thick BWP 303 ply verticals and horizontals with 1.0 mm thk shell finish<br>laminate with TW edge beading incl all accessories like sliders, locks,<br>handles etc.,all internal surfaces of the table to be painted with two coats<br>of synthetic enamel paint on lappam finished plywood after one coat of<br>primer, complete as per drawing.                                                                                                                                                                                                                                                                                                                                                                                                                                                                                                                                                                                                                                                                                           |              | 4.00     | Nos. |      |               |
| 10    | Providing and fixing <b>CASH TABLE (5'-0"X3'-0")</b> and Keyboard to be fixed for every cabin, in 18mm thk. marine comercial 303ply horizantals above in 20mm thk. black polished granite with edge grinding at nosing done at the corner surfaces fixed on top, front edges of ply to be 2" x 1" thk. TW frame on the outside, polished (1"x <sup>3</sup> / <sub>4</sub> ") teak wood moulding / beading to all exposed edges of ply, all internal exposed surfaces of the table to be painted with two coats of synthetic enamel paint on plywood after one coat of primar, complete as shown in drawing, Complete as shown in drawing.                                                                                                                                                                                                                                                                                                                                                                                                                                                                                                                                                       | C.T          | 1.00     | Nos  |      |               |
| 11    | Front <b>RUNING GLASS FRONT above front counter</b> tables (1'-3" ht.) of 12mm thk <b>glass</b> with edge rounding and this is fixed to the 3"dia TW pillars / side partition with coping on the top at the every edge of the table. complete as shown in drawing.                                                                                                                                                                                                                                                                                                                                                                                                                                                                                                                                                                                                                                                                                                                                                                                                                                                                                                                              | RG           | 20.00    | Rft  |      |               |
| 12    | Providing and fixing <b>GENERAL CUPBOARDS</b> in 18mm thk BWP ply<br>verticals and horizontals with 18mm thk BWP ply shelves with battened<br>shutter in 12mm thk BWP ply with 1.0mm thk shell finish laminate on<br>all external exposed surfaces with shutters fixed with auto closing<br>hinges at not more than 2'-0" apart inclusive all approved accessories<br>like handles, cupboard locks, tower bolts etc.,complete as shown in the<br>drawing. All internal exposed ply surfaces to be painted with two coats of<br>synthetic enamel paint on lappam finished plywood after one coat of<br>primer and all exposed edges of ply to be fixed with TW beading.<br>(Measurement will be made on elevation area of cupboard irrespective<br>of depth)                                                                                                                                                                                                                                                                                                                                                                                                                                     | GC           | 151.00   | Sft  |      |               |

| S.No. | Item                                                                                                                                                                                                                                                                                                                                                                                                                                                                                                                                                                                                                                                                                                                                                                                                                                                                                                    | ltem<br>Code | Quantity | Unit | Rate | Amount (Rs.P) |
|-------|---------------------------------------------------------------------------------------------------------------------------------------------------------------------------------------------------------------------------------------------------------------------------------------------------------------------------------------------------------------------------------------------------------------------------------------------------------------------------------------------------------------------------------------------------------------------------------------------------------------------------------------------------------------------------------------------------------------------------------------------------------------------------------------------------------------------------------------------------------------------------------------------------------|--------------|----------|------|------|---------------|
| 13    | <b>FALSE CEILING</b> (As per Desigen) :Provided & fixing with Indian <b>gypsum</b> or equivalent suspended false ceiling (in any shape as shown in drawing) which includes providing and fixing G.I perimeter channels of 0.55mm thk having one flange of 20mm & another flange of 30mm & a web of 27mm along the perimeter of the ceiling, screw fixed to the brick wall with the help of nylon sleeves & screws, at 610 mm centers. as per manafacturers spec.s, taping of joints and finishing. finally the board are to be jointed and finished so as have a flush lock which includes filling & finishing tapered square edges of the boards with jointing compound, paper tape and & two coats of primer suitable for gypboard & 2 coats of emulsion paint with putty after appropriate surface preparation, of approved shade and colour by the bank / consultent. complete as shown in drawing. | FS           | 558.00   | Sft  |      |               |
| 13a   | <b>FALSE CEILING (GRID)</b> : The grid false ceiling shall be provided in the Banking Hall, Manager's etc. Refer drwgs. No. 1-4-8. the ceiling height and level shall be provided at the perimeter. The minimum height of the ceiling cavity should be 100mm. All service fittings integrated within the suspended ceiling must be independently supported from the ceiling grid by a structure designed for the purpose. Ceiling tiles: shall be armstrong fine figured classic lite RH99 of 16mm thickness. Suspension system: shall be of armstrong trulok silhouette reveal profile grid system with 15mm flanges incorporating 3mm central recess in global white with black reveal. silhouette main runners and cross tees to have mitred ends and "birdsmouth" notches to provide mitred cruciform junctions.                                                                                    | GD           | 600.00   | Sft  |      |               |
| 14    | Providing and fixing <b>WRITING TABLE</b> in 18mm thick BWR 303 ply verticals and horizontals with 1.0mm thk shell finish laminate towards exposed side, with 6mm thk plain glass for partition complete as shown in the drawing. All exposed ply surfaces to be painted with two coats of synthetic enamel paint on plywood after one coat of primer.                                                                                                                                                                                                                                                                                                                                                                                                                                                                                                                                                  | WT           | 1.00     | Nos. |      |               |
| 15    | Asst Table/ Sub Staff/ Printer & Lunch (1'-6" Wide) : The counter<br>shall have 19mm BWR boarer free ISI marked ply finished with 1.00mm<br>laminate of approved shade. The top shall be supported brackets. The<br>unit shall be finished with 1.00mm thick laminate of approved shade on<br>all exposed sides and inner sides shall be finished with enamel paint.<br>footrest shall be provided.                                                                                                                                                                                                                                                                                                                                                                                                                                                                                                     | AT           | 20.00    | Sft  |      |               |
| 16    | Providing and fixing CHECK DROP/ SUGGESION BOX (1'-2"X1'-<br>2"X1'-6"ht.) in 18mm thick 303 ply, for verticals and horizontals with<br>1.0mm thk shell finish laminate on all visable outer surfaces with drawer<br>slides incl. all accssories such as handles, auto closing hinges, single<br>key locking system for drawers, complete as shown in the drawing. All<br>exposed ply surfaces to be painted with two coats of synthetic enamel<br>paint on plywood after one coat of primer.                                                                                                                                                                                                                                                                                                                                                                                                            | СВ           | 1.00     | Nos. |      |               |
| 17    | Providing and fixing water proof solid core <b>FLUSH DOORS</b> shutters 35mm thk (TW wood beading of 0.5" x 1.25" to be provided all around) of approved make as per ISI specifications and 1mm thk shell finish laminate on both sides with vision hole cutting with 6mm thk plain glass as indicated. The shutter shall be fixed to existing partition frame work, necessary hardware fittings like brass butt hinges,door closers, mortice locks, tower bolts, handles etc.of approved make, including all incidental and operational charges etc., complete.                                                                                                                                                                                                                                                                                                                                        | FD           | 127.00   | Sft  |      |               |
| 18    | Providing and fixing 12 mm th. <b>SOFT BOARD</b> on 12mm th. BWR 303 ply with cloth covering of not less than Rs.250/- per metre, complete incl. painting the rear suface of ply with two coats of synthetic enamel paint and providing TW beading all around.                                                                                                                                                                                                                                                                                                                                                                                                                                                                                                                                                                                                                                          |              | 16.00    | Sft  |      |               |

## PROPOSED INTERIOR FURNISHING WORKS FOR CANARA BANK ,AMALAPURAM BRANCH, A.P

| S.No. | ltem                                                                                                                                                                                                                                                                                                                                                                                                                                                                                                                                                                                                                                                                                                                                                                                                                                                                    | ltem<br>Code | Quantity | Unit | Rate | Amount (Rs.P |
|-------|-------------------------------------------------------------------------------------------------------------------------------------------------------------------------------------------------------------------------------------------------------------------------------------------------------------------------------------------------------------------------------------------------------------------------------------------------------------------------------------------------------------------------------------------------------------------------------------------------------------------------------------------------------------------------------------------------------------------------------------------------------------------------------------------------------------------------------------------------------------------------|--------------|----------|------|------|--------------|
| 19    | Providing and fixing <b>WALL PANELLING</b> in any shape to columns and walls where indicated with 8mm thk BWR 303 ply fixed to 1" x 2" salwood verticals and horizontals spaced not more than 2'-0" apart in both directions with 1mm thk shell finish laminate upto a height of 3'-6" / up to ceiling, complete as shown in the drawing.                                                                                                                                                                                                                                                                                                                                                                                                                                                                                                                               | WP           | 265.00   | Sft  |      |              |
| 20    | VERTICAL VENETION BLINDS: Providing and fixing 100mm wide<br>vertical blinds of mac make of approved range with louver made of<br>polyester base fabric and providing with guardian tilter wand cord<br>accessories like head channel, end control unit, tilt rod, tilter chain,<br>carrier, space, bottom mechansm, cord, cord weight, instslation, etc; of<br>approved colour and texture. complete as per Bank / Architect direction.                                                                                                                                                                                                                                                                                                                                                                                                                                |              | 60.00    | Sft  |      |              |
|       |                                                                                                                                                                                                                                                                                                                                                                                                                                                                                                                                                                                                                                                                                                                                                                                                                                                                         |              |          |      |      |              |
| 24    | Providing and fixing <b>covering to rolling shutter</b> and shutters for covering electrical panel board, etc., with 18mm BWR 303 ply with 1mm thick shell finish laminate of approved shade and make including painting of inside with primer and two coats of synthetic enamel paint, and providing teak wood beading to all exposed edges including all accessories hinges, handles, ballcatches, etc., complete.                                                                                                                                                                                                                                                                                                                                                                                                                                                    |              | 36.00    | Sft  |      |              |
| 25    | ALLUMINIUM GRILL FOR CASH CABIN TOP                                                                                                                                                                                                                                                                                                                                                                                                                                                                                                                                                                                                                                                                                                                                                                                                                                     |              | 54.00    | Sft  |      |              |
| 25    |                                                                                                                                                                                                                                                                                                                                                                                                                                                                                                                                                                                                                                                                                                                                                                                                                                                                         |              | 54.00    | 31   |      |              |
| 26    | DISMENTALING of old Furniture & Ceiling Partition etc.and<br>Provinding Temporary work station till the completion of New<br>Layout                                                                                                                                                                                                                                                                                                                                                                                                                                                                                                                                                                                                                                                                                                                                     |              | 1.00     | LS   |      |              |
| Α     | Total Amount For Branch interior works (A) :                                                                                                                                                                                                                                                                                                                                                                                                                                                                                                                                                                                                                                                                                                                                                                                                                            |              |          |      |      |              |
| ~     |                                                                                                                                                                                                                                                                                                                                                                                                                                                                                                                                                                                                                                                                                                                                                                                                                                                                         |              |          |      |      |              |
| В     | INTERIOR FURNISHING (For ATM WORK)                                                                                                                                                                                                                                                                                                                                                                                                                                                                                                                                                                                                                                                                                                                                                                                                                                      |              |          |      |      |              |
| 1     | Providing and fixing main ENTRANCE DOOR and ENTRANCE<br>PARTITION in beach wood framed glazed door frame of size 4"X3"<br>beach wood glazed door shutter using 12mm thk etched Modi float<br>glass /approved make with UBI Logo of 9" dia engraved design border<br>of 8mm thk and having 6"X1.65" (150mmX40mm) top & side rails,<br>bottom with 8"X1.65" (200mmx40mm) of good quality beach wood &<br>topped with decorative beach wood beading and finished the the same<br>best melamine polish of desired shape & colour with all necessary<br>accessories such as floor springs of dorma make, brushed SS handles<br>(SU12PSS of dorset make of silver bronze finish) fixed to the doors<br>inside & out side, Godrej Mortice lock of brass finish, etc. UNOIN<br>BANK logo to be etched on glass as directed by Bank / Architect.<br>complete as shown in drawing | MD           | 78.00    | Sft  |      |              |
| 2     | Providing and fixing <b>FULL HEIGHT PARTITION (Solid)</b> in double skin<br>of 9mm thk.BWR grade ply with 1.0mm thk shell finish laminate on both<br>sides fixed to natural melamine polished Beach wood bottom, middle<br>and top rail of 3" x 2" and concealed Salwood verticals of 2" x 2" at not<br>more than 4'-0" apart including fitting door frame where indicated with<br>beach wood frame of 4" x 2", complete as shown in drawing. (Verticals<br>to go upto the RCC roof for support, but measurement rate shall be<br>made only upto the false ceiling only and shall not incl. the door shutter<br>which is a seperate item).                                                                                                                                                                                                                              | FHP          | 0.00     | Sft  |      |              |