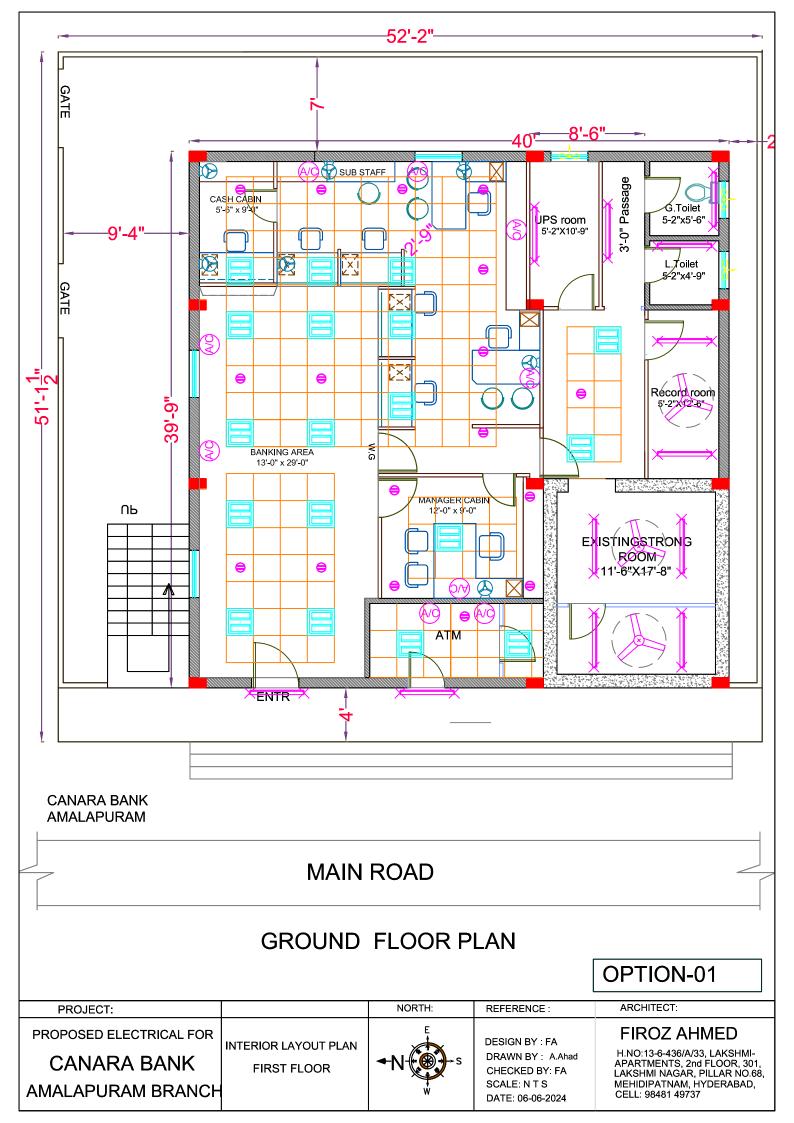

## PROPOSED INTERIOR FURNISHING WORKS FOR CANARA BANK ,AMALAPURAM BRANCH, A.P

| S.No.         | Item                                                                                                                                                                                                                                                                                                                                                                                                                                                                                                                                                                                                                                                                                                                                                                                                                                                                                                                                                    | ltem<br>Code | Quantity | Unit | Rate | Amount (Rs.P |
|---------------|---------------------------------------------------------------------------------------------------------------------------------------------------------------------------------------------------------------------------------------------------------------------------------------------------------------------------------------------------------------------------------------------------------------------------------------------------------------------------------------------------------------------------------------------------------------------------------------------------------------------------------------------------------------------------------------------------------------------------------------------------------------------------------------------------------------------------------------------------------------------------------------------------------------------------------------------------------|--------------|----------|------|------|--------------|
| <u>A</u><br>1 | INTERIOR FURNISHING WORK:<br>Providing and fixing main ENTRANCE DOOR and ENTRANCE<br>PARTITION in TW wood framed glazed door frame of size 3'-6"X7' TW<br>wood glazed door shutter using 12mm thk etched Modi Toughned glass<br>/approved make with Canara bank Logo of 9" dia engraved design<br>border of 8mm thk and having 6"X1.65" (150mmX40mm) top & bottom<br>with 8"X1.65" (200mmx40mm) of good quality TW wood & topped with<br>decorative TW wood beading and finished the the same best melamine<br>polish of desired shape & colour with all necessary accessories such as<br>floor springs of dorma make, brushed SS handles (SU12PSS of dorset<br>make of silver bronze finish) fixed to the doors inside & out side, Godrej<br>Mortice lock of brass finish, etc. CANARA BANK logo to be etched on<br>glass as directed by Bank / Architect. complete as shown in drawing.                                                               | MD           | 72.00    | Sft  |      |              |
| 2             | Providing and fixing <b>FULL HEIGHT PARTITION with GLASS</b> in double skin of 9mm thk.BWR 303 grade ply with 1.0mm thk shell finish laminate on both sides fixed to natural melamine polished Beach wood bottom, middle and top rail of 3" x 2" and concealed Salwood verticals of 2" x 2" at not more than 4'-0" apart including fitting door frame where indicated with beach wood frame of 4" x 2" complete as shown in drawing. shall be of natural melamine polished beach wood, above 3'-0" with 6mm plain float glass with etching fixed to 2"x3" beach wood Virtical/ horizontals and 12mmx12mm BW beading, all in natural melamine mate polished, incl. fitting door frame where indicated with beach wood frame of 4" x 2" complete as shown in drawing. (Verticals to go upto the RCC roof for support, but measurement rate shall be made only upto the false ceiling only and shall not incl. the door shutter which is a seperate item). |              |          |      |      |              |
|               | As above with 6mm plain float glass with etching as per design                                                                                                                                                                                                                                                                                                                                                                                                                                                                                                                                                                                                                                                                                                                                                                                                                                                                                          | FHP(G)       | 163.00   | Sft  |      |              |
| 3             | Providing and fixing <b>FULL HEIGHT PARTITION (Solid)</b> in double skin of 9mm thk. BWR 303 grade ply with 1.0mm thk shell finish laminate on both sides fixed to natural melamine polished Beach wood bottom, middle and top rail of 3" x 2" and concealed Salwood verticals of 2" x 2" at not more than 4'-0" apart including fitting door frame where indicated with beach wood frame of 4" x 2", complete as shown in drawing. (Verticals to go upto the RCC roof for support, but measurement rate shall be made only upto the false ceiling only and shall not incl. the door shutter which is a seperate item).                                                                                                                                                                                                                                                                                                                                 | FHP          | 280.00   | Sft  |      |              |
| 4             | LOW HEIGHT with DOUBLE SKIN (4'-0" ht.),as per 2 above, with<br>wood based Assam / Andaman teak wood / equivalent solid wood of<br>50mm x 50mm (2" x2") verticals @ 600mm to 900 mm (2'-0" to 3'-0")<br>intervals spacing should not be more than 600mm (2'-0") intervals) with<br>the skin on both sides made up of 9mm BWR ply wood finish with<br>1.0mm laminates up to 3'-0" ht & above that 14"ht 6mm thk etched<br>glass fixed to 2"x3" beach wood Virtical/ horizontals and 12mmx12mm<br>BW beading, all in natural melamine mate polished Complete as shown<br>in drawing.                                                                                                                                                                                                                                                                                                                                                                      | LHP          | 97.00    | Sft  |      |              |
| 5             | Providing and fixing <b>BISON BOARD</b> Partition for UPS Room Bison<br>Board of 10mm thick on both side fixed in Aluminium Frame of 1.0mm<br>Thick for every 2' Distance in vertical & horizontal direction (Vertical<br>/horizontal to go upto RCC Roof) Complete as per Manufacture<br>Specification all hardware,Labour,wastage included,including Door.                                                                                                                                                                                                                                                                                                                                                                                                                                                                                                                                                                                            | BB           | 285.00   | Sft  |      |              |
| 6             | Providing and fixing full height <b>CASH COUNTER PARTITION</b> All sides<br>as in 2 above but with 12mm thk plain float glass with hole cutting and<br>grinding, corner verticals of natural melamine polished beach wood as<br>per drawing and writing platform of 18mm thk black polished granite slab<br>with edge rounding fixed on 18mm BWR 3030 ply with 1.0 mm thk.<br>shell finish laminate, complete as shown in the drawing. (Verticals to go<br>upto the RCC roof for support, but measurement rate shall be made<br>only upto the false ceiling only and shall not incl. the door shutter which<br>is a seperate item).                                                                                                                                                                                                                                                                                                                     | ССР          | 127.00   | Sft  |      |              |
|               |                                                                                                                                                                                                                                                                                                                                                                                                                                                                                                                                                                                                                                                                                                                                                                                                                                                                                                                                                         |              |          |      |      |              |

## PROPOSED INTERIOR FURNISHING WORKS FOR CANARA BANK ,AMALAPURAM BRANCH, A.P

| S.No. | Item                                                                                                                                                                                                                                                                                                                                                                                                                                                                                                                                                                                                                                                                                                                                                                                                                                                                                                                                                                                                                                                                                                                                                                                            | ltem<br>Code | Quantity | Unit | Rate | Amount (Rs.P) |
|-------|-------------------------------------------------------------------------------------------------------------------------------------------------------------------------------------------------------------------------------------------------------------------------------------------------------------------------------------------------------------------------------------------------------------------------------------------------------------------------------------------------------------------------------------------------------------------------------------------------------------------------------------------------------------------------------------------------------------------------------------------------------------------------------------------------------------------------------------------------------------------------------------------------------------------------------------------------------------------------------------------------------------------------------------------------------------------------------------------------------------------------------------------------------------------------------------------------|--------------|----------|------|------|---------------|
| 7     | Providing and fixing <b>MANAGER TABLE (6'-6"X 3'-0")</b> as per shape<br>shown in drawing, <b>with side table and 2no.drawer unit</b> in natural<br>melamine polished TW frame of 3"x 1.5" with 18mm thick BWR 303 ply<br>verticals and horizontals with 1.0mm thk shell finish laminate, 12mm thk<br>plain glass on table top as per shape, with TW polished edge beading to<br>all exposed edges of ply, incl. all approved accesories like drawer and<br>keyboard sliders, locks, handles etc. with all internal surfaces of the<br>table to be painted with two coats of synthetic enamel paint on plywood<br>after one coat of primer, complete as shown in the drawing.                                                                                                                                                                                                                                                                                                                                                                                                                                                                                                                   | MT           | 1.00     | No   |      |               |
| 8     | <b>FRONT/ BACK OFFICER TABLES (5'-0"X 2'-6")</b> with side table<br>:Officer counter table (curve / stright) of 5'-0" length as per shape<br>shown in drawing, made out of 18 mm 303l ply with edges fixed with<br>12mm teak wooden lipping, having clerical table top 2'-6" from the<br>ground level & 2'-9" clear top width, with 18mm thk. commercial ply with<br>1mm thk. laminate, as per shape and size, Each unit shall be provided<br>with a sliding key board tray 2'-3" of wide with sliders, cupboard below<br>the drawer with locking arrangements aluminum handle, brass hinges<br>etc the front back & top surface shall be laminated with 1.0mm thick<br>approved laminate. The internal surface shall be painted with to coats of<br>enamel paint (VANILLACREAM, CODE -3229) of Asian paints, over a<br>coat of primer. Provision for c.p.u stand 1'-0" x2'-0" & footrest of<br>size75mmx 38mm shall be made at the bottom. Wire manager shall be<br>provided at the corner of the counter top. All exposed edges of the block<br>shall be provided with teak wooden beading (3"x1"front side and 1"x<br>3/4" inner side) and polishing done etc. complete as shown in drawing. | ОТ           | 2.00     | Nos. |      |               |
| 9     | Providing and fixing <b>CLERICAL's TABLE (5'-0"X 2'-6")</b> with out side<br>table but with a Drawer unit as per shape shown in drawing, in 18mm<br>thick BWP 303 ply verticals and horizontals with 1.0 mm thk shell finish<br>laminate with TW edge beading incl all accessories like sliders, locks,<br>handles etc.,all internal surfaces of the table to be painted with two coats<br>of synthetic enamel paint on lappam finished plywood after one coat of<br>primer, complete as per drawing.                                                                                                                                                                                                                                                                                                                                                                                                                                                                                                                                                                                                                                                                                           |              | 4.00     | Nos. |      |               |
| 10    | Providing and fixing <b>CASH TABLE (5'-0"X3'-0")</b> and Keyboard to be fixed for every cabin, in 18mm thk. marine comercial 303ply horizantals above in 20mm thk. black polished granite with edge grinding at nosing done at the corner surfaces fixed on top, front edges of ply to be 2" x 1" thk. TW frame on the outside, polished (1"x <sup>3</sup> / <sub>4</sub> ") teak wood moulding / beading to all exposed edges of ply, all internal exposed surfaces of the table to be painted with two coats of synthetic enamel paint on plywood after one coat of primar, complete as shown in drawing, Complete as shown in drawing.                                                                                                                                                                                                                                                                                                                                                                                                                                                                                                                                                       | C.T          | 1.00     | Nos  |      |               |
| 11    | Front <b>RUNING GLASS FRONT above front counter</b> tables (1'-3" ht.) of 12mm thk <b>glass</b> with edge rounding and this is fixed to the 3"dia TW pillars / side partition with coping on the top at the every edge of the table. complete as shown in drawing.                                                                                                                                                                                                                                                                                                                                                                                                                                                                                                                                                                                                                                                                                                                                                                                                                                                                                                                              | RG           | 20.00    | Rft  |      |               |
| 12    | Providing and fixing <b>GENERAL CUPBOARDS</b> in 18mm thk BWP ply<br>verticals and horizontals with 18mm thk BWP ply shelves with battened<br>shutter in 12mm thk BWP ply with 1.0mm thk shell finish laminate on<br>all external exposed surfaces with shutters fixed with auto closing<br>hinges at not more than 2'-0" apart inclusive all approved accessories<br>like handles, cupboard locks, tower bolts etc.,complete as shown in the<br>drawing. All internal exposed ply surfaces to be painted with two coats of<br>synthetic enamel paint on lappam finished plywood after one coat of<br>primer and all exposed edges of ply to be fixed with TW beading.<br>(Measurement will be made on elevation area of cupboard irrespective<br>of depth)                                                                                                                                                                                                                                                                                                                                                                                                                                     | GC           | 151.00   | Sft  |      |               |

| S.No. | Item                                                                                                                                                                                                                                                                                                                                                                                                                                                                                                                                                                                                                                                                                                                                                                                                                                                                                                    | ltem<br>Code | Quantity | Unit | Rate | Amount (Rs.P) |
|-------|---------------------------------------------------------------------------------------------------------------------------------------------------------------------------------------------------------------------------------------------------------------------------------------------------------------------------------------------------------------------------------------------------------------------------------------------------------------------------------------------------------------------------------------------------------------------------------------------------------------------------------------------------------------------------------------------------------------------------------------------------------------------------------------------------------------------------------------------------------------------------------------------------------|--------------|----------|------|------|---------------|
| 13    | <b>FALSE CEILING</b> (As per Desigen) :Provided & fixing with Indian <b>gypsum</b> or equivalent suspended false ceiling (in any shape as shown in drawing) which includes providing and fixing G.I perimeter channels of 0.55mm thk having one flange of 20mm & another flange of 30mm & a web of 27mm along the perimeter of the ceiling, screw fixed to the brick wall with the help of nylon sleeves & screws, at 610 mm centers. as per manafacturers spec.s, taping of joints and finishing. finally the board are to be jointed and finished so as have a flush lock which includes filling & finishing tapered square edges of the boards with jointing compound, paper tape and & two coats of primer suitable for gypboard & 2 coats of emulsion paint with putty after appropriate surface preparation, of approved shade and colour by the bank / consultent. complete as shown in drawing. | FS           | 558.00   | Sft  |      |               |
| 13a   | <b>FALSE CEILING (GRID)</b> : The grid false ceiling shall be provided in the Banking Hall, Manager's etc. Refer drwgs. No. 1-4-8. the ceiling height and level shall be provided at the perimeter. The minimum height of the ceiling cavity should be 100mm. All service fittings integrated within the suspended ceiling must be independently supported from the ceiling grid by a structure designed for the purpose. Ceiling tiles: shall be armstrong fine figured classic lite RH99 of 16mm thickness. Suspension system: shall be of armstrong trulok silhouette reveal profile grid system with 15mm flanges incorporating 3mm central recess in global white with black reveal. silhouette main runners and cross tees to have mitred ends and "birdsmouth" notches to provide mitred cruciform junctions.                                                                                    | GD           | 600.00   | Sft  |      |               |
| 14    | Providing and fixing <b>WRITING TABLE</b> in 18mm thick BWR 303 ply verticals and horizontals with 1.0mm thk shell finish laminate towards exposed side, with 6mm thk plain glass for partition complete as shown in the drawing. All exposed ply surfaces to be painted with two coats of synthetic enamel paint on plywood after one coat of primer.                                                                                                                                                                                                                                                                                                                                                                                                                                                                                                                                                  | WT           | 1.00     | Nos. |      |               |
| 15    | Asst Table/ Sub Staff/ Printer & Lunch (1'-6" Wide) : The counter<br>shall have 19mm BWR boarer free ISI marked ply finished with 1.00mm<br>laminate of approved shade. The top shall be supported brackets. The<br>unit shall be finished with 1.00mm thick laminate of approved shade on<br>all exposed sides and inner sides shall be finished with enamel paint.<br>footrest shall be provided.                                                                                                                                                                                                                                                                                                                                                                                                                                                                                                     | AT           | 20.00    | Sft  |      |               |
| 16    | Providing and fixing CHECK DROP/ SUGGESION BOX (1'-2"X1'-<br>2"X1'-6"ht.) in 18mm thick 303 ply, for verticals and horizontals with<br>1.0mm thk shell finish laminate on all visable outer surfaces with drawer<br>slides incl. all accssories such as handles, auto closing hinges, single<br>key locking system for drawers, complete as shown in the drawing. All<br>exposed ply surfaces to be painted with two coats of synthetic enamel<br>paint on plywood after one coat of primer.                                                                                                                                                                                                                                                                                                                                                                                                            | СВ           | 1.00     | Nos. |      |               |
| 17    | Providing and fixing water proof solid core <b>FLUSH DOORS</b> shutters 35mm thk (TW wood beading of 0.5" x 1.25" to be provided all around) of approved make as per ISI specifications and 1mm thk shell finish laminate on both sides with vision hole cutting with 6mm thk plain glass as indicated. The shutter shall be fixed to existing partition frame work, necessary hardware fittings like brass butt hinges,door closers, mortice locks, tower bolts, handles etc.of approved make, including all incidental and operational charges etc., complete.                                                                                                                                                                                                                                                                                                                                        | FD           | 127.00   | Sft  |      |               |
| 18    | Providing and fixing 12 mm th. <b>SOFT BOARD</b> on 12mm th. BWR 303 ply with cloth covering of not less than Rs.250/- per metre, complete incl. painting the rear suface of ply with two coats of synthetic enamel paint and providing TW beading all around.                                                                                                                                                                                                                                                                                                                                                                                                                                                                                                                                                                                                                                          |              | 16.00    | Sft  |      |               |

## PROPOSED INTERIOR FURNISHING WORKS FOR CANARA BANK ,AMALAPURAM BRANCH, A.P

| S.No. | ltem                                                                                                                                                                                                                                                                                                                                                                                                                                                                                                                                                                                                                                                                                                                                                                                                                                                                    | ltem<br>Code | Quantity | Unit | Rate | Amount (Rs.P |
|-------|-------------------------------------------------------------------------------------------------------------------------------------------------------------------------------------------------------------------------------------------------------------------------------------------------------------------------------------------------------------------------------------------------------------------------------------------------------------------------------------------------------------------------------------------------------------------------------------------------------------------------------------------------------------------------------------------------------------------------------------------------------------------------------------------------------------------------------------------------------------------------|--------------|----------|------|------|--------------|
| 19    | Providing and fixing <b>WALL PANELLING</b> in any shape to columns and walls where indicated with 8mm thk BWR 303 ply fixed to 1" x 2" salwood verticals and horizontals spaced not more than 2'-0" apart in both directions with 1mm thk shell finish laminate upto a height of 3'-6" / up to ceiling, complete as shown in the drawing.                                                                                                                                                                                                                                                                                                                                                                                                                                                                                                                               | WP           | 265.00   | Sft  |      |              |
| 20    | VERTICAL VENETION BLINDS: Providing and fixing 100mm wide<br>vertical blinds of mac make of approved range with louver made of<br>polyester base fabric and providing with guardian tilter wand cord<br>accessories like head channel, end control unit, tilt rod, tilter chain,<br>carrier, space, bottom mechansm, cord, cord weight, instslation, etc; of<br>approved colour and texture. complete as per Bank / Architect direction.                                                                                                                                                                                                                                                                                                                                                                                                                                |              | 60.00    | Sft  |      |              |
|       |                                                                                                                                                                                                                                                                                                                                                                                                                                                                                                                                                                                                                                                                                                                                                                                                                                                                         |              |          |      |      |              |
| 24    | Providing and fixing <b>covering to rolling shutter</b> and shutters for covering electrical panel board, etc., with 18mm BWR 303 ply with 1mm thick shell finish laminate of approved shade and make including painting of inside with primer and two coats of synthetic enamel paint, and providing teak wood beading to all exposed edges including all accessories hinges, handles, ballcatches, etc., complete.                                                                                                                                                                                                                                                                                                                                                                                                                                                    |              | 36.00    | Sft  |      |              |
| 25    | ALLUMINIUM GRILL FOR CASH CABIN TOP                                                                                                                                                                                                                                                                                                                                                                                                                                                                                                                                                                                                                                                                                                                                                                                                                                     |              | 54.00    | Sft  |      |              |
| 25    |                                                                                                                                                                                                                                                                                                                                                                                                                                                                                                                                                                                                                                                                                                                                                                                                                                                                         |              | 54.00    | 31   |      |              |
| 26    | DISMENTALING of old Furniture & Ceiling Partition etc.and<br>Provinding Temporary work station till the completion of New<br>Layout                                                                                                                                                                                                                                                                                                                                                                                                                                                                                                                                                                                                                                                                                                                                     |              | 1.00     | LS   |      |              |
| Α     | Total Amount For Branch interior works (A) :                                                                                                                                                                                                                                                                                                                                                                                                                                                                                                                                                                                                                                                                                                                                                                                                                            |              |          |      |      |              |
| ~     |                                                                                                                                                                                                                                                                                                                                                                                                                                                                                                                                                                                                                                                                                                                                                                                                                                                                         |              |          |      |      |              |
| В     | INTERIOR FURNISHING (For ATM WORK)                                                                                                                                                                                                                                                                                                                                                                                                                                                                                                                                                                                                                                                                                                                                                                                                                                      |              |          |      |      |              |
| 1     | Providing and fixing main ENTRANCE DOOR and ENTRANCE<br>PARTITION in beach wood framed glazed door frame of size 4"X3"<br>beach wood glazed door shutter using 12mm thk etched Modi float<br>glass /approved make with UBI Logo of 9" dia engraved design border<br>of 8mm thk and having 6"X1.65" (150mmX40mm) top & side rails,<br>bottom with 8"X1.65" (200mmx40mm) of good quality beach wood &<br>topped with decorative beach wood beading and finished the the same<br>best melamine polish of desired shape & colour with all necessary<br>accessories such as floor springs of dorma make, brushed SS handles<br>(SU12PSS of dorset make of silver bronze finish) fixed to the doors<br>inside & out side, Godrej Mortice lock of brass finish, etc. UNOIN<br>BANK logo to be etched on glass as directed by Bank / Architect.<br>complete as shown in drawing | MD           | 78.00    | Sft  |      |              |
| 2     | Providing and fixing <b>FULL HEIGHT PARTITION (Solid)</b> in double skin<br>of 9mm thk.BWR grade ply with 1.0mm thk shell finish laminate on both<br>sides fixed to natural melamine polished Beach wood bottom, middle<br>and top rail of 3" x 2" and concealed Salwood verticals of 2" x 2" at not<br>more than 4'-0" apart including fitting door frame where indicated with<br>beach wood frame of 4" x 2", complete as shown in drawing. (Verticals<br>to go upto the RCC roof for support, but measurement rate shall be<br>made only upto the false ceiling only and shall not incl. the door shutter<br>which is a seperate item).                                                                                                                                                                                                                              | FHP          | 0.00     | Sft  |      |              |