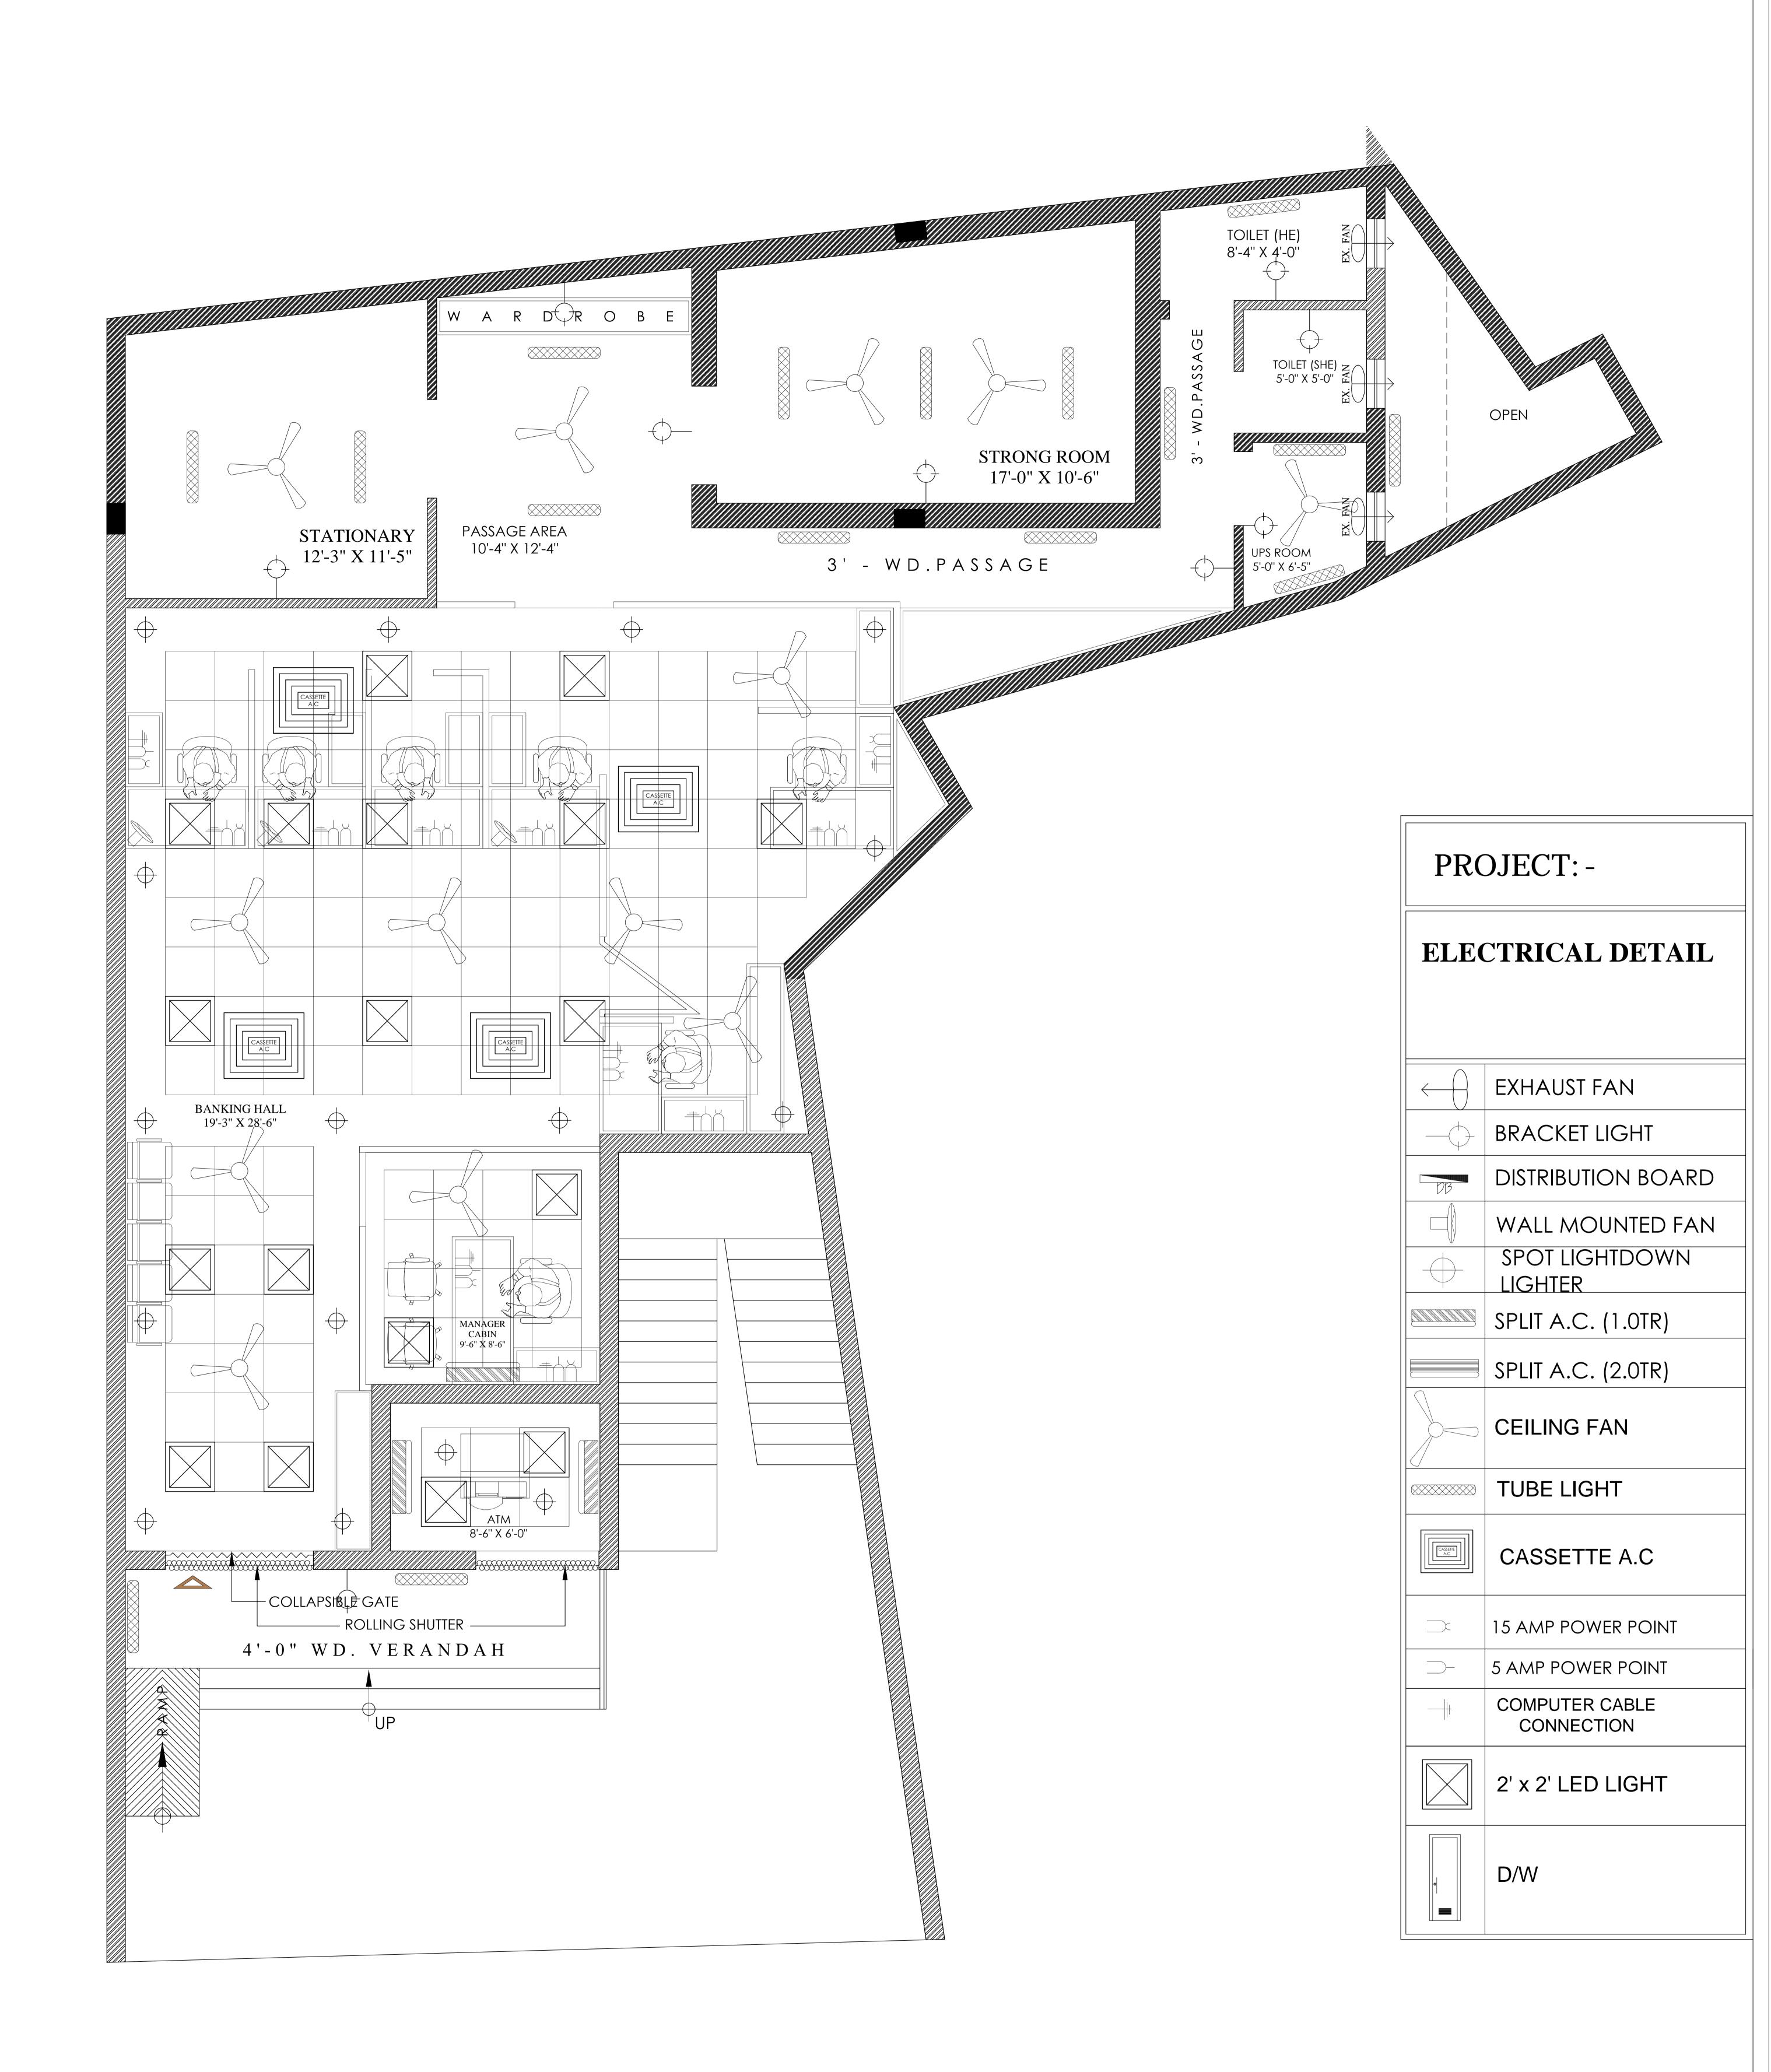

## CARPET AREA :- 1563.81 sq.ft.

DWG TITLE:- GROUND FLOOR PLAN

**SUB TITLE -**

ELECTRICAL LAYOUT PLAN

PROPOSED INTERIOR LAYOUT PLAN OF CANARA BANK CHHARRA, ALIGARH.

DRG.No.

SCALE: N.T.S.

DATE -