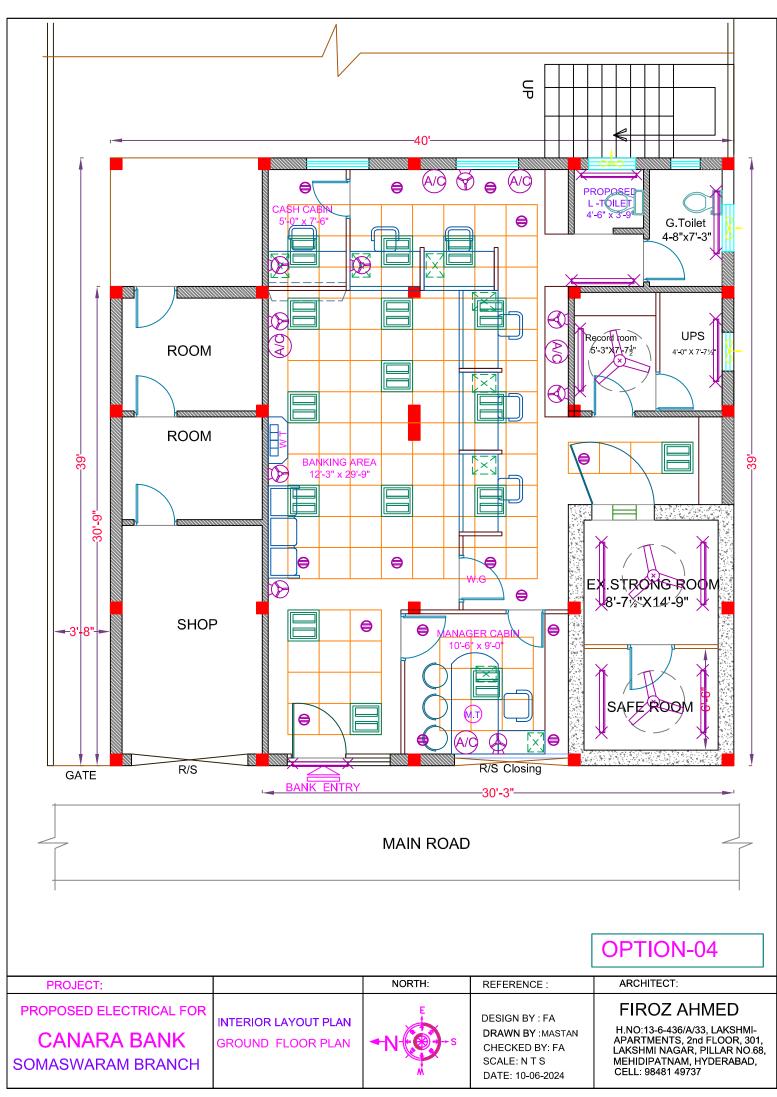

## PROPOSED INTERIOR FURNISHING WORKS FOR CANARA BANK , SOMASWARAM BRANCH, A.P

| S.No.  |                                                                                                                                                                                                                                                                                                                                                                                                                                                                                                                                                                                                                                                                                                                                                                                                                                                                                                                                                         | Item |          |      |      | Amount |
|--------|---------------------------------------------------------------------------------------------------------------------------------------------------------------------------------------------------------------------------------------------------------------------------------------------------------------------------------------------------------------------------------------------------------------------------------------------------------------------------------------------------------------------------------------------------------------------------------------------------------------------------------------------------------------------------------------------------------------------------------------------------------------------------------------------------------------------------------------------------------------------------------------------------------------------------------------------------------|------|----------|------|------|--------|
| 0.140. | Item                                                                                                                                                                                                                                                                                                                                                                                                                                                                                                                                                                                                                                                                                                                                                                                                                                                                                                                                                    | Code | Quantity | Unit | Rate | (Rs.P) |
| A<br>1 | INTERIOR FURNISHING WORK:<br>Providing and fixing main ENTRANCE DOOR and ENTRANCE<br>PARTITION in TW wood framed glazed door frame of size 3'-6"X7'<br>TW wood glazed door shutter using 12mm thk etched Modi<br>Toughned glass /approved make with Canara bank Logo of 9" dia<br>engraved design border of 8mm thk and having 6"X1.65"<br>(150mmX40mm) top & bottom with 8"X1.65" (200mmx40mm) of<br>good quality TW wood & topped with decorative TW wood beading<br>and finished the the same best melamine polish of desired shape &<br>colour with all necessary accessories such as floor springs of<br>dorma make, brushed SS handles (SU12PSS of dorset make of<br>silver bronze finish) fixed to the doors inside & out side, Godrej<br>Mortice lock of brass finish, etc. CANARA BANK logo to be etched<br>on glass as directed by Bank / Architect. complete as shown in<br>drawing.                                                         | MD   | 127.00   | Sft  |      |        |
| 2      | Providing and fixing <b>FULL HEIGHT PARTITION with GLASS</b> in double skin of 9mm thk.BWR 303 grade ply with 1.0mm thk shell finish laminate on both sides fixed to natural melamine polished Beach wood bottom, middle and top rail of 3" x 2" and concealed Salwood verticals of 2" x 2" at not more than 4'-0" apart including fitting door frame where indicated with beach wood frame of 4" x 2" complete as shown in drawing. shall be of natural melamine polished beach wood, above 3'-0" with 6mm plain float glass with etching fixed to 2"x3" beach wood Virtical/ horizontals and 12mmx12mm BW beading, all in natural melamine mate polished, incl. fitting door frame where indicated with beach wood frame of 4" x 2" complete as shown in drawing. (Verticals to go upto the RCC roof for support, but measurement rate shall be made only upto the false ceiling only and shall not incl. the door shutter which is a seperate item). |      | 153.00   | Sft  |      |        |
| 3      | Providing and fixing <b>FULL HEIGHT PARTITION (Solid)</b> in double skin of 9mm thk. BWR 303 grade ply with 1.0mm thk shell finish laminate on both sides fixed to natural melamine polished Beach wood bottom, middle and top rail of 3" x 2" and concealed Salwood verticals of 2" x 2" at not more than 4'-0" apart including fitting door frame where indicated with beach wood frame of 4" x 2", complete as shown in drawing. (Verticals to go upto the RCC roof for support, but measurement rate shall be made only upto the false ceiling only and shall not incl. the door shutter which is a seperate item).                                                                                                                                                                                                                                                                                                                                 |      | 66.00    | Sft  |      |        |
| 4      | LOW HEIGHT with DOUBLE SKIN (4'-0" ht.),as per 2 above, with<br>wood based Assam / Andaman teak wood / equivalent solid wood<br>of 50mm x 50mm (2" x2") verticals @ 600mm to 900 mm (2'-0" to 3'-<br>0") intervals spacing should not be more than 600mm (2'-0")<br>intervals) with the skin on both sides made up of 9mm BWR ply<br>wood finish with 1.0mm laminates up to 3'-0" ht & above that 14"ht<br>6mm thk etched glass fixed to 2"x3" beach wood Virtical/<br>horizontals and 12mmx12mm BW beading, all in natural melamine<br>mate polished Complete as shown in drawing.                                                                                                                                                                                                                                                                                                                                                                     |      | 85.00    | Sft  |      |        |
| 5      | Providing and fixing <b>BISON BOARD</b> Partition for UPS Room Bison<br>Board of 10mm thick on both side fixed in Aluminium Frame of<br>1.0mm Thick for every 2' Distance in vertical & horizontal direction<br>(Vertical /horizontal to go upto RCC Roof) Complete as per<br>Manufacture Specification all hardware,Labour,wastage<br>included,including Door.                                                                                                                                                                                                                                                                                                                                                                                                                                                                                                                                                                                         | BB   | 72.00    | Sft  |      |        |

| S.No. |                                                                                                                                                                                                                                                                                                                                                                                                                                                                                                                                                                                                                                                                                                                                                                                                                                                                                                                                                                                                                                                                                                                                   | Itore        |          |      |      | Amount |  |
|-------|-----------------------------------------------------------------------------------------------------------------------------------------------------------------------------------------------------------------------------------------------------------------------------------------------------------------------------------------------------------------------------------------------------------------------------------------------------------------------------------------------------------------------------------------------------------------------------------------------------------------------------------------------------------------------------------------------------------------------------------------------------------------------------------------------------------------------------------------------------------------------------------------------------------------------------------------------------------------------------------------------------------------------------------------------------------------------------------------------------------------------------------|--------------|----------|------|------|--------|--|
| 5.NO. | Item                                                                                                                                                                                                                                                                                                                                                                                                                                                                                                                                                                                                                                                                                                                                                                                                                                                                                                                                                                                                                                                                                                                              | ltem<br>Code | Quantity | Unit | Rate | (Rs.P) |  |
| 6     | Providing and fixing full height <b>CASH COUNTER PARTITION</b> ) All<br>Shapes as in 2 above but with 12mm thk plain float glass with hole<br>cutting and grinding, corner verticals of natural melamine polished<br>beach wood as per drawing and writing platform of 18mm thk black<br>polished granite slab with edge rounding fixed on 18mm BWR<br>3030 ply with 1.0 mm thk. shell finish laminate, complete as shown<br>in the drawing. (Verticals to go upto the RCC roof for support, but<br>measurement rate shall be made only upto the false ceiling only<br>and shall not incl. the door shutter which is a seperate item).                                                                                                                                                                                                                                                                                                                                                                                                                                                                                            | ССР          | 108.00   | Sft  |      |        |  |
|       |                                                                                                                                                                                                                                                                                                                                                                                                                                                                                                                                                                                                                                                                                                                                                                                                                                                                                                                                                                                                                                                                                                                                   |              |          |      |      |        |  |
| 7     | Providing and fixing <b>MANAGER TABLE (6'-6"X 3'-0")</b> as per<br>shape shown in drawing, <b>with side table and 2no.drawer unit</b> in<br>natural melamine polished TW frame of 3"x 1.5" with 18mm thick<br>BWR 303 ply verticals and horizontals with 1.0mm thk shell finish<br>laminate, 12mm thk plain glass on table top as per shape, with TW<br>polished edge beading to all exposed edges of ply, incl. all<br>approved accessories like drawer and keyboard sliders, locks,<br>handles etc. with all internal surfaces of the table to be painted with<br>two coats of synthetic enamel paint on plywood after one coat of<br>primer, complete as shown in the drawing.                                                                                                                                                                                                                                                                                                                                                                                                                                                 | MT           | 1.00     | No   |      |        |  |
| 7     | FRONT/ BACK OFFICER TABLES (5'-0"X 2'-6") with side table                                                                                                                                                                                                                                                                                                                                                                                                                                                                                                                                                                                                                                                                                                                                                                                                                                                                                                                                                                                                                                                                         |              |          |      |      |        |  |
|       | :Officer counter table (curve / stright)_of 5'-0" length as per shape<br>shown in drawing, made out of 18 mm 303l ply with edges fixed<br>with 12mm teak wooden lipping, having clerical table top 2'-6" from<br>the ground level & 2'-9" clear top width, with 18mm thk.<br>commercial ply with 1mm thk. laminate, as per shape and size,<br>Each unit shall be provided with a sliding key board tray 2'-3" of<br>wide with sliders, cupboard below the drawer with locking<br>arrangements aluminum handle, brass hinges etc the front back &<br>top surface shall be laminated with 1.0mm thick approved<br>laminate. The internal surface shall be painted with to coats of<br>enamel paint (VANILLACREAM, CODE -3229) of Asian paints,<br>over a coat of primer. Provision for c.p.u stand 1'-0" x2'-0" &<br>footrest of size75mmx 38mm shall be made at the bottom. Wire<br>manager shall be provided at the corner of the counter top. All<br>exposed edges of the block shall be provided with teak wooden<br>beading (3"x1"front side and 1"x 3/4" inner side) and polishing<br>done etc. complete as shown in drawing. | OT           | 0.00     | Nos. |      |        |  |
| 8     | Providing and fixing <b>CLERICAL's TABLE (5'-0"X 2'-6")</b> with out<br>side table but with a Drawer unit as per shape shown in drawing,<br>in 18mm thick BWP 303 ply verticals and horizontals with 1.0 mm<br>thk shell finish laminate with TW edge beading incl all accessories<br>like sliders, locks, handles etc.,all internal surfaces of the table to<br>be painted with two coats of synthetic enamel paint on lappam<br>finished plywood after one coat of primer, complete as per<br>drawing.                                                                                                                                                                                                                                                                                                                                                                                                                                                                                                                                                                                                                          |              | 5.00     | Nos. |      |        |  |
| 9     | Providing and fixing <b>CASH TABLE (5'-0"X3'-0")</b> and Keyboard to be fixed for every cabin, in 18mm thk. marine comercial 303ply horizantals above in 20mm thk. black polished granite with edge grinding at nosing done at the corner surfaces fixed on top, front edges of ply to be 2" x 1" thk. TW frame on the outside, polished $(1"x \sqrt[3]{4"})$ teak wood moulding / beading to all exposed edges of ply, all internal exposed surfaces of the table to be painted with two coats of synthetic enamel paint on plywood after one coat of primar, complete as shown in drawing, Complete as shown in drawing.                                                                                                                                                                                                                                                                                                                                                                                                                                                                                                        | C.T          | 1.00     | Nos  |      |        |  |

|       | FOR CANARA BANK , SOMASWARAM BRANCH, A.P                                                                                                                                                                                                                                                                                                                                                                                                                                                                                                                                                                                                                                                                                                                                                                                                                                                                |              | Interior Works |      |      |                  |  |
|-------|---------------------------------------------------------------------------------------------------------------------------------------------------------------------------------------------------------------------------------------------------------------------------------------------------------------------------------------------------------------------------------------------------------------------------------------------------------------------------------------------------------------------------------------------------------------------------------------------------------------------------------------------------------------------------------------------------------------------------------------------------------------------------------------------------------------------------------------------------------------------------------------------------------|--------------|----------------|------|------|------------------|--|
| S.No. | Item                                                                                                                                                                                                                                                                                                                                                                                                                                                                                                                                                                                                                                                                                                                                                                                                                                                                                                    | ltem<br>Code | Quantity       | Unit | Rate | Amount<br>(Rs.P) |  |
| 10    | Front <b>RUNING GLASS FRONT above front counter</b> tables (1'-3" ht.) of 12mm thk <b>Toughned glass</b> with edge rounding and this is fixed to the 3"dia TW pillars / side partition with coping on the top at the every edge of the table. complete as shown in drawing.                                                                                                                                                                                                                                                                                                                                                                                                                                                                                                                                                                                                                             | RG           | 25.00          | Rft  |      |                  |  |
| 11    | Providing and fixing <b>GENERAL CUPBOARDS</b> in 18mm thk BWP<br>ply verticals and horizontals with 18mm thk BWP ply shelves with<br>battened shutter in 12mm thk BWP ply with 1.0mm thk shell finish<br>laminate on all external exposed surfaces with shutters fixed with<br>auto closing hinges at not more than 2'-0" apart inclusive all<br>approved accessories like handles, cupboard locks, tower bolts<br>etc.,complete as shown in the drawing. All internal exposed ply<br>surfaces to be painted with two coats of synthetic enamel paint on<br>lappam finished plywood after one coat of primer and all exposed<br>edges of ply to be fixed with TW beading. (Measurement will be<br>made on elevation area of cupboard irrespective of depth)                                                                                                                                             | GC           | 190.00         | Sft  |      |                  |  |
| 12    | <b>FALSE CEILING</b> (As per Desigen) :Provided & fixing with Indian <b>gypsum</b> or equivalent suspended false ceiling (in any shape as shown in drawing) which includes providing and fixing G.I perimeter channels of 0.55mm thk having one flange of 20mm & another flange of 30mm & a web of 27mm along the perimeter of the ceiling, screw fixed to the brick wall with the help of nylon sleeves & screws, at 610 mm centers. as per manafacturers spec.s, taping of joints and finishing. finally the board are to be jointed and finished so as have a flush lock which includes filling & finishing tapered square edges of the boards with jointing compound, paper tape and & two coats of primer suitable for gypboard & 2 coats of emulsion paint with putty after appropriate surface preparation, of approved shade and colour by the bank / consultent. complete as shown in drawing. | FS           | 446.00         | Sft  |      |                  |  |
| 12a   | <b>FALSE CEILING (GRID)</b> : The grid false ceiling shall be provided in<br>the Banking Hall, Manager's etc. Refer drwgs. No. 1-4-8. the<br>ceiling height and level shall be provided at the perimeter. The<br>minimum height of the ceiling cavity should be 100mm. All service<br>fittings integrated within the suspended ceiling must be<br>independently supported from the ceiling grid by a structure<br>designed for the purpose. Ceiling tiles: shall be armstrong fine<br>figured classic lite RH99 of 16mm thickness. Suspension system:<br>shall be of armstrong trulok silhouette reveal profile grid system<br>with 15mm flanges incorporating 3mm central recess in global<br>white with black reveal. silhouette main runners and cross tees to<br>have mitred ends and "birdsmouth" notches to provide mitred<br>cruciform junctions.                                                | GD           | 484.00         | Sft  |      |                  |  |
| 13    | Providing and fixing <b>WRITING TABLE</b> in 18mm thick BWR 303 ply verticals and horizontals with 1.0mm thk shell finish laminate towards exposed side, with 6mm thk plain glass for partition complete as shown in the drawing. All exposed ply surfaces to be painted with two coats of synthetic enamel paint on plywood after one coat of primer.                                                                                                                                                                                                                                                                                                                                                                                                                                                                                                                                                  | WT           | 1.00           | Nos. |      |                  |  |
| 14    | Asst Table/ Sub Staff/ Printer & Lunch (1'-6" Wide) : The counter shall have 19mm BWR boarer free ISI marked ply finished with 1.00mm laminate of approved shade. The top shall be supported brackets. The unit shall be finished with 1.00mm thick laminate of approved shade on all exposed sides and inner sides shall be finished with enamel paint. footrest shall be provided.                                                                                                                                                                                                                                                                                                                                                                                                                                                                                                                    | AT           | 10.00          | Sft  |      |                  |  |
|       |                                                                                                                                                                                                                                                                                                                                                                                                                                                                                                                                                                                                                                                                                                                                                                                                                                                                                                         |              |                |      |      | <u> </u>         |  |

## PROPOSED INTERIOR FURNISHING WORKS FOR CANARA BANK , SOMASWARAM BRANCH, A.P

|       | FOR CANARA BANK , SOMASWARAM BRANCH, A.P                                                                                                                                                                                                                                                                                                                                                                                                                                                                                                                         |              |          |      | inter | or Works         |
|-------|------------------------------------------------------------------------------------------------------------------------------------------------------------------------------------------------------------------------------------------------------------------------------------------------------------------------------------------------------------------------------------------------------------------------------------------------------------------------------------------------------------------------------------------------------------------|--------------|----------|------|-------|------------------|
| S.No. | Item                                                                                                                                                                                                                                                                                                                                                                                                                                                                                                                                                             | ltem<br>Code | Quantity | Unit | Rate  | Amount<br>(Rs.P) |
| 15    | Providing and fixing CHECK DROP/ SUGGESION BOX (1'-2"X1'-<br>2"X1'-6"ht.) in 18mm thick 303 ply, for verticals and horizontals<br>with 1.0mm thk shell finish laminate on all visable outer surfaces<br>with drawer slides incl. all accssories such as handles, auto closing<br>hinges, single key locking system for drawers, complete as shown<br>in the drawing. All exposed ply surfaces to be painted with two<br>coats of synthetic enamel paint on plywood after one coat of<br>primer.                                                                  | СВ           | 1.00     | Nos. |       |                  |
| 16    | Providing and fixing water proof solid core <b>FLUSH DOORS</b> shutters 35mm thk (TW wood beading of 0.5" x 1.25" to be provided all around) of approved make as per ISI specifications and 1mm thk shell finish laminate on both sides with vision hole cutting with 6mm thk plain glass as indicated. The shutter shall be fixed to existing partition frame work, necessary hardware fittings like brass butt hinges,door closers, mortice locks, tower bolts, handles etc.of approved make, including all incidental and operational charges etc., complete. | FD           | 124.00   | Sft  |       |                  |
| 17    | Providing and fixing 12 mm th. <b>SOFT BOARD</b> on 12mm th. BWR 303 ply with cloth covering of not less than Rs.250/- per metre, complete incl. painting the rear suface of ply with two coats of synthetic enamel paint and providing TW beading all around.                                                                                                                                                                                                                                                                                                   | SB           | 16.00    | Sft  |       |                  |
| 18    | Providing and fixing <b>WALL PANELLING</b> in any shape to columns<br>and walls where indicated with 8mm thk BWR 303 ply fixed to 1" x<br>2" salwood verticals and horizontals spaced not more than 2'-0"<br>apart in both directions with 1mm thk shell finish laminate upto a<br>height of 3'-6" / up to ceiling, complete as shown in the drawing.                                                                                                                                                                                                            | WP           | 249.00   | Sft  |       |                  |
| 19    | VERTICAL VENETION BLINDS: Providing and fixing 100mm wide<br>vertical blinds of mac make of approved range with louver made of<br>polyester base fabric and providing with guardian tilter wand cord<br>accessories like head channel, end control unit, tilt rod, tilter chain,<br>carrier, space, bottom mechansm, cord, cord weight, instslation,<br>etc; of approved colour and texture. complete as per Bank /<br>Architect direction.                                                                                                                      |              | 60.00    | Sft  |       |                  |
| 20    | <b>Painting to walls &amp; ceiling with lappam</b> in two coats of Acrylic emulsion paint after appropriate surface preparation of one coat of primer.                                                                                                                                                                                                                                                                                                                                                                                                           |              | 1652.00  | Sft  |       |                  |
| 21    | <b>Painting to walls and ceiling</b> with out lappam in two coats of Acrylic emulsion paint after appropriate surface preparation of primer.                                                                                                                                                                                                                                                                                                                                                                                                                     |              | 1560.00  | Sft  |       |                  |
| 22    | Painting to Window/ Ventilator/ Shutter in two coats of<br>synthatic enamil paint after appropriate surface preparation<br>of one coat of primer.                                                                                                                                                                                                                                                                                                                                                                                                                |              | 260.00   | Sft  |       |                  |
| 23    | Providing and fixing <b>covering to rolling shutter</b> and shutters for<br>covering electrical panel board, etc., with 18mm BWR 303 ply with<br>1mm thick shell finish laminate of approved shade and make<br>including painting of inside with primer and two coats of synthetic<br>enamel paint, and providing teak wood beading to all exposed<br>edges including all accessories hinges, handles, ballcatches, etc.,<br>complete.                                                                                                                           |              | 42.00    | Sft  |       |                  |
| 24    | ALLUMINIUM GRILL FOR CASH CABIN TOP                                                                                                                                                                                                                                                                                                                                                                                                                                                                                                                              |              | 42.00    | Sft  |       |                  |