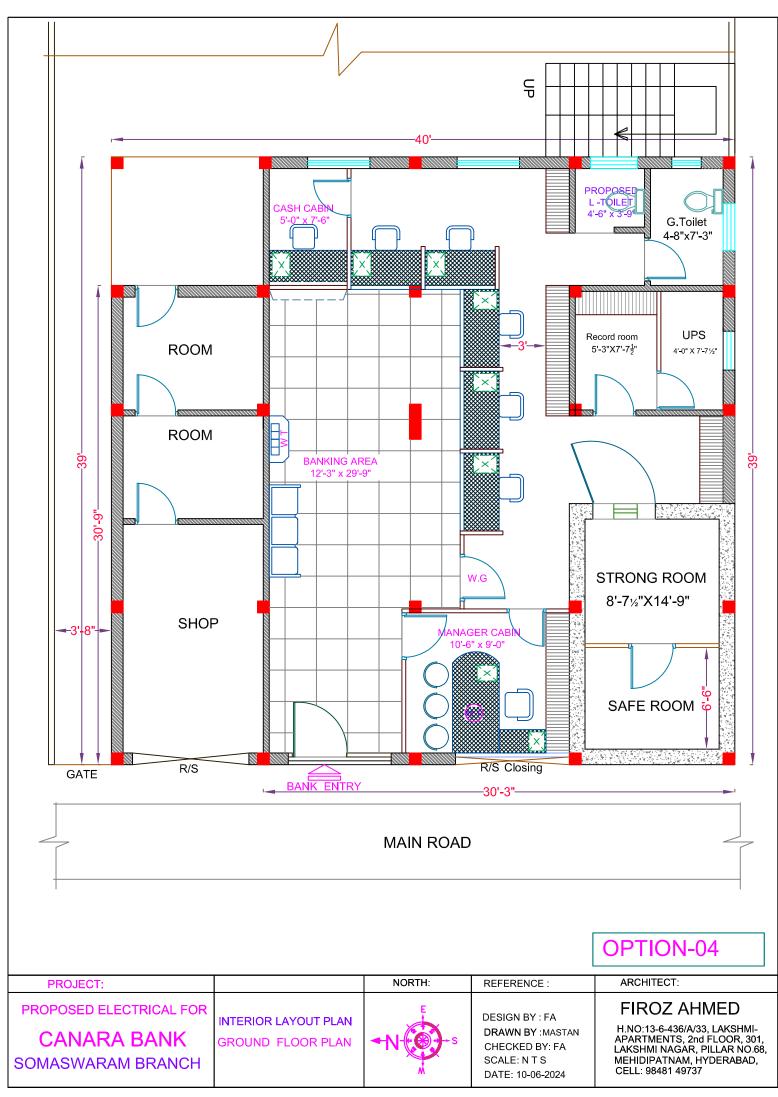

## PROPOSED INTERIOR FURNISHING WORKS FOR CANARA BANK , SOMASWARAM BRANCH, A.P

| S.No.  |                                                                                                                                                                                                                                                                                                                                                                                                                                                                                                                                                                                                                                                                                                                                                                                                                                                                                                                                                         | Item |          |      |      | Amount |
|--------|---------------------------------------------------------------------------------------------------------------------------------------------------------------------------------------------------------------------------------------------------------------------------------------------------------------------------------------------------------------------------------------------------------------------------------------------------------------------------------------------------------------------------------------------------------------------------------------------------------------------------------------------------------------------------------------------------------------------------------------------------------------------------------------------------------------------------------------------------------------------------------------------------------------------------------------------------------|------|----------|------|------|--------|
| 0.140. | Item                                                                                                                                                                                                                                                                                                                                                                                                                                                                                                                                                                                                                                                                                                                                                                                                                                                                                                                                                    | Code | Quantity | Unit | Rate | (Rs.P) |
| A<br>1 | INTERIOR FURNISHING WORK:<br>Providing and fixing main ENTRANCE DOOR and ENTRANCE<br>PARTITION in TW wood framed glazed door frame of size 3'-6"X7'<br>TW wood glazed door shutter using 12mm thk etched Modi<br>Toughned glass /approved make with Canara bank Logo of 9" dia<br>engraved design border of 8mm thk and having 6"X1.65"<br>(150mmX40mm) top & bottom with 8"X1.65" (200mmx40mm) of<br>good quality TW wood & topped with decorative TW wood beading<br>and finished the the same best melamine polish of desired shape &<br>colour with all necessary accessories such as floor springs of<br>dorma make, brushed SS handles (SU12PSS of dorset make of<br>silver bronze finish) fixed to the doors inside & out side, Godrej<br>Mortice lock of brass finish, etc. CANARA BANK logo to be etched<br>on glass as directed by Bank / Architect. complete as shown in<br>drawing.                                                         | MD   | 127.00   | Sft  |      |        |
| 2      | Providing and fixing <b>FULL HEIGHT PARTITION with GLASS</b> in double skin of 9mm thk.BWR 303 grade ply with 1.0mm thk shell finish laminate on both sides fixed to natural melamine polished Beach wood bottom, middle and top rail of 3" x 2" and concealed Salwood verticals of 2" x 2" at not more than 4'-0" apart including fitting door frame where indicated with beach wood frame of 4" x 2" complete as shown in drawing. shall be of natural melamine polished beach wood, above 3'-0" with 6mm plain float glass with etching fixed to 2"x3" beach wood Virtical/ horizontals and 12mmx12mm BW beading, all in natural melamine mate polished, incl. fitting door frame where indicated with beach wood frame of 4" x 2" complete as shown in drawing. (Verticals to go upto the RCC roof for support, but measurement rate shall be made only upto the false ceiling only and shall not incl. the door shutter which is a seperate item). |      | 153.00   | Sft  |      |        |
| 3      | Providing and fixing <b>FULL HEIGHT PARTITION (Solid)</b> in double skin of 9mm thk. BWR 303 grade ply with 1.0mm thk shell finish laminate on both sides fixed to natural melamine polished Beach wood bottom, middle and top rail of 3" x 2" and concealed Salwood verticals of 2" x 2" at not more than 4'-0" apart including fitting door frame where indicated with beach wood frame of 4" x 2", complete as shown in drawing. (Verticals to go upto the RCC roof for support, but measurement rate shall be made only upto the false ceiling only and shall not incl. the door shutter which is a seperate item).                                                                                                                                                                                                                                                                                                                                 |      | 66.00    | Sft  |      |        |
| 4      | LOW HEIGHT with DOUBLE SKIN (4'-0" ht.),as per 2 above, with<br>wood based Assam / Andaman teak wood / equivalent solid wood<br>of 50mm x 50mm (2" x2") verticals @ 600mm to 900 mm (2'-0" to 3'-<br>0") intervals spacing should not be more than 600mm (2'-0")<br>intervals) with the skin on both sides made up of 9mm BWR ply<br>wood finish with 1.0mm laminates up to 3'-0" ht & above that 14"ht<br>6mm thk etched glass fixed to 2"x3" beach wood Virtical/<br>horizontals and 12mmx12mm BW beading, all in natural melamine<br>mate polished Complete as shown in drawing.                                                                                                                                                                                                                                                                                                                                                                     |      | 85.00    | Sft  |      |        |
| 5      | Providing and fixing <b>BISON BOARD</b> Partition for UPS Room Bison<br>Board of 10mm thick on both side fixed in Aluminium Frame of<br>1.0mm Thick for every 2' Distance in vertical & horizontal direction<br>(Vertical /horizontal to go upto RCC Roof) Complete as per<br>Manufacture Specification all hardware,Labour,wastage<br>included,including Door.                                                                                                                                                                                                                                                                                                                                                                                                                                                                                                                                                                                         | BB   | 72.00    | Sft  |      |        |

| S.No. |                                                                                                                                                                                                                                                                                                                                                                                                                                                                                                                                                                                                                                                                                                                                                                                                                                                                                                                                                                                                                                                                                                                                   | Itore        |          |      |      | Amount |  |
|-------|-----------------------------------------------------------------------------------------------------------------------------------------------------------------------------------------------------------------------------------------------------------------------------------------------------------------------------------------------------------------------------------------------------------------------------------------------------------------------------------------------------------------------------------------------------------------------------------------------------------------------------------------------------------------------------------------------------------------------------------------------------------------------------------------------------------------------------------------------------------------------------------------------------------------------------------------------------------------------------------------------------------------------------------------------------------------------------------------------------------------------------------|--------------|----------|------|------|--------|--|
| 5.NO. | Item                                                                                                                                                                                                                                                                                                                                                                                                                                                                                                                                                                                                                                                                                                                                                                                                                                                                                                                                                                                                                                                                                                                              | ltem<br>Code | Quantity | Unit | Rate | (Rs.P) |  |
| 6     | Providing and fixing full height <b>CASH COUNTER PARTITION</b> ) All<br>Shapes as in 2 above but with 12mm thk plain float glass with hole<br>cutting and grinding, corner verticals of natural melamine polished<br>beach wood as per drawing and writing platform of 18mm thk black<br>polished granite slab with edge rounding fixed on 18mm BWR<br>3030 ply with 1.0 mm thk. shell finish laminate, complete as shown<br>in the drawing. (Verticals to go upto the RCC roof for support, but<br>measurement rate shall be made only upto the false ceiling only<br>and shall not incl. the door shutter which is a seperate item).                                                                                                                                                                                                                                                                                                                                                                                                                                                                                            | ССР          | 108.00   | Sft  |      |        |  |
|       |                                                                                                                                                                                                                                                                                                                                                                                                                                                                                                                                                                                                                                                                                                                                                                                                                                                                                                                                                                                                                                                                                                                                   |              |          |      |      |        |  |
| 7     | Providing and fixing <b>MANAGER TABLE (6'-6"X 3'-0")</b> as per<br>shape shown in drawing, <b>with side table and 2no.drawer unit</b> in<br>natural melamine polished TW frame of 3"x 1.5" with 18mm thick<br>BWR 303 ply verticals and horizontals with 1.0mm thk shell finish<br>laminate, 12mm thk plain glass on table top as per shape, with TW<br>polished edge beading to all exposed edges of ply, incl. all<br>approved accessories like drawer and keyboard sliders, locks,<br>handles etc. with all internal surfaces of the table to be painted with<br>two coats of synthetic enamel paint on plywood after one coat of<br>primer, complete as shown in the drawing.                                                                                                                                                                                                                                                                                                                                                                                                                                                 | MT           | 1.00     | No   |      |        |  |
| 7     | FRONT/ BACK OFFICER TABLES (5'-0"X 2'-6") with side table                                                                                                                                                                                                                                                                                                                                                                                                                                                                                                                                                                                                                                                                                                                                                                                                                                                                                                                                                                                                                                                                         |              |          |      |      |        |  |
|       | :Officer counter table (curve / stright)_of 5'-0" length as per shape<br>shown in drawing, made out of 18 mm 303l ply with edges fixed<br>with 12mm teak wooden lipping, having clerical table top 2'-6" from<br>the ground level & 2'-9" clear top width, with 18mm thk.<br>commercial ply with 1mm thk. laminate, as per shape and size,<br>Each unit shall be provided with a sliding key board tray 2'-3" of<br>wide with sliders, cupboard below the drawer with locking<br>arrangements aluminum handle, brass hinges etc the front back &<br>top surface shall be laminated with 1.0mm thick approved<br>laminate. The internal surface shall be painted with to coats of<br>enamel paint (VANILLACREAM, CODE -3229) of Asian paints,<br>over a coat of primer. Provision for c.p.u stand 1'-0" x2'-0" &<br>footrest of size75mmx 38mm shall be made at the bottom. Wire<br>manager shall be provided at the corner of the counter top. All<br>exposed edges of the block shall be provided with teak wooden<br>beading (3"x1"front side and 1"x 3/4" inner side) and polishing<br>done etc. complete as shown in drawing. | OT           | 0.00     | Nos. |      |        |  |
| 8     | Providing and fixing <b>CLERICAL's TABLE (5'-0"X 2'-6")</b> with out<br>side table but with a Drawer unit as per shape shown in drawing,<br>in 18mm thick BWP 303 ply verticals and horizontals with 1.0 mm<br>thk shell finish laminate with TW edge beading incl all accessories<br>like sliders, locks, handles etc.,all internal surfaces of the table to<br>be painted with two coats of synthetic enamel paint on lappam<br>finished plywood after one coat of primer, complete as per<br>drawing.                                                                                                                                                                                                                                                                                                                                                                                                                                                                                                                                                                                                                          |              | 5.00     | Nos. |      |        |  |
| 9     | Providing and fixing <b>CASH TABLE (5'-0"X3'-0")</b> and Keyboard to be fixed for every cabin, in 18mm thk. marine comercial 303ply horizantals above in 20mm thk. black polished granite with edge grinding at nosing done at the corner surfaces fixed on top, front edges of ply to be 2" x 1" thk. TW frame on the outside, polished $(1"x \sqrt[3]{4"})$ teak wood moulding / beading to all exposed edges of ply, all internal exposed surfaces of the table to be painted with two coats of synthetic enamel paint on plywood after one coat of primar, complete as shown in drawing, Complete as shown in drawing.                                                                                                                                                                                                                                                                                                                                                                                                                                                                                                        | C.T          | 1.00     | Nos  |      |        |  |

|       | FOR CANARA BANK , SOMASWARAM BRANCH, A.P                                                                                                                                                                                                                                                                                                                                                                                                                                                                                                                                                                                                                                                                                                                                                                                                                                                                |              | Interior Works |      |      |                  |  |
|-------|---------------------------------------------------------------------------------------------------------------------------------------------------------------------------------------------------------------------------------------------------------------------------------------------------------------------------------------------------------------------------------------------------------------------------------------------------------------------------------------------------------------------------------------------------------------------------------------------------------------------------------------------------------------------------------------------------------------------------------------------------------------------------------------------------------------------------------------------------------------------------------------------------------|--------------|----------------|------|------|------------------|--|
| S.No. | Item                                                                                                                                                                                                                                                                                                                                                                                                                                                                                                                                                                                                                                                                                                                                                                                                                                                                                                    | ltem<br>Code | Quantity       | Unit | Rate | Amount<br>(Rs.P) |  |
| 10    | Front <b>RUNING GLASS FRONT above front counter</b> tables (1'-3" ht.) of 12mm thk <b>Toughned glass</b> with edge rounding and this is fixed to the 3"dia TW pillars / side partition with coping on the top at the every edge of the table. complete as shown in drawing.                                                                                                                                                                                                                                                                                                                                                                                                                                                                                                                                                                                                                             | RG           | 25.00          | Rft  |      |                  |  |
| 11    | Providing and fixing <b>GENERAL CUPBOARDS</b> in 18mm thk BWP<br>ply verticals and horizontals with 18mm thk BWP ply shelves with<br>battened shutter in 12mm thk BWP ply with 1.0mm thk shell finish<br>laminate on all external exposed surfaces with shutters fixed with<br>auto closing hinges at not more than 2'-0" apart inclusive all<br>approved accessories like handles, cupboard locks, tower bolts<br>etc.,complete as shown in the drawing. All internal exposed ply<br>surfaces to be painted with two coats of synthetic enamel paint on<br>lappam finished plywood after one coat of primer and all exposed<br>edges of ply to be fixed with TW beading. (Measurement will be<br>made on elevation area of cupboard irrespective of depth)                                                                                                                                             | GC           | 190.00         | Sft  |      |                  |  |
| 12    | <b>FALSE CEILING</b> (As per Desigen) :Provided & fixing with Indian <b>gypsum</b> or equivalent suspended false ceiling (in any shape as shown in drawing) which includes providing and fixing G.I perimeter channels of 0.55mm thk having one flange of 20mm & another flange of 30mm & a web of 27mm along the perimeter of the ceiling, screw fixed to the brick wall with the help of nylon sleeves & screws, at 610 mm centers. as per manafacturers spec.s, taping of joints and finishing. finally the board are to be jointed and finished so as have a flush lock which includes filling & finishing tapered square edges of the boards with jointing compound, paper tape and & two coats of primer suitable for gypboard & 2 coats of emulsion paint with putty after appropriate surface preparation, of approved shade and colour by the bank / consultent. complete as shown in drawing. | FS           | 446.00         | Sft  |      |                  |  |
| 12a   | <b>FALSE CEILING (GRID)</b> : The grid false ceiling shall be provided in<br>the Banking Hall, Manager's etc. Refer drwgs. No. 1-4-8. the<br>ceiling height and level shall be provided at the perimeter. The<br>minimum height of the ceiling cavity should be 100mm. All service<br>fittings integrated within the suspended ceiling must be<br>independently supported from the ceiling grid by a structure<br>designed for the purpose. Ceiling tiles: shall be armstrong fine<br>figured classic lite RH99 of 16mm thickness. Suspension system:<br>shall be of armstrong trulok silhouette reveal profile grid system<br>with 15mm flanges incorporating 3mm central recess in global<br>white with black reveal. silhouette main runners and cross tees to<br>have mitred ends and "birdsmouth" notches to provide mitred<br>cruciform junctions.                                                | GD           | 484.00         | Sft  |      |                  |  |
| 13    | Providing and fixing <b>WRITING TABLE</b> in 18mm thick BWR 303 ply verticals and horizontals with 1.0mm thk shell finish laminate towards exposed side, with 6mm thk plain glass for partition complete as shown in the drawing. All exposed ply surfaces to be painted with two coats of synthetic enamel paint on plywood after one coat of primer.                                                                                                                                                                                                                                                                                                                                                                                                                                                                                                                                                  | WT           | 1.00           | Nos. |      |                  |  |
| 14    | Asst Table/ Sub Staff/ Printer & Lunch (1'-6" Wide) : The counter shall have 19mm BWR boarer free ISI marked ply finished with 1.00mm laminate of approved shade. The top shall be supported brackets. The unit shall be finished with 1.00mm thick laminate of approved shade on all exposed sides and inner sides shall be finished with enamel paint. footrest shall be provided.                                                                                                                                                                                                                                                                                                                                                                                                                                                                                                                    | AT           | 10.00          | Sft  |      |                  |  |
|       |                                                                                                                                                                                                                                                                                                                                                                                                                                                                                                                                                                                                                                                                                                                                                                                                                                                                                                         |              |                |      |      | <u> </u>         |  |

## PROPOSED INTERIOR FURNISHING WORKS FOR CANARA BANK , SOMASWARAM BRANCH, A.P

|       | FOR CANARA BANK , SOMASWARAM BRANCH, A.P                                                                                                                                                                                                                                                                                                                                                                                                                                                                                                                         |              |          |      | inter | or Works         |
|-------|------------------------------------------------------------------------------------------------------------------------------------------------------------------------------------------------------------------------------------------------------------------------------------------------------------------------------------------------------------------------------------------------------------------------------------------------------------------------------------------------------------------------------------------------------------------|--------------|----------|------|-------|------------------|
| S.No. | Item                                                                                                                                                                                                                                                                                                                                                                                                                                                                                                                                                             | ltem<br>Code | Quantity | Unit | Rate  | Amount<br>(Rs.P) |
| 15    | Providing and fixing CHECK DROP/ SUGGESION BOX (1'-2"X1'-<br>2"X1'-6"ht.) in 18mm thick 303 ply, for verticals and horizontals<br>with 1.0mm thk shell finish laminate on all visable outer surfaces<br>with drawer slides incl. all accssories such as handles, auto closing<br>hinges, single key locking system for drawers, complete as shown<br>in the drawing. All exposed ply surfaces to be painted with two<br>coats of synthetic enamel paint on plywood after one coat of<br>primer.                                                                  | СВ           | 1.00     | Nos. |       |                  |
| 16    | Providing and fixing water proof solid core <b>FLUSH DOORS</b> shutters 35mm thk (TW wood beading of 0.5" x 1.25" to be provided all around) of approved make as per ISI specifications and 1mm thk shell finish laminate on both sides with vision hole cutting with 6mm thk plain glass as indicated. The shutter shall be fixed to existing partition frame work, necessary hardware fittings like brass butt hinges,door closers, mortice locks, tower bolts, handles etc.of approved make, including all incidental and operational charges etc., complete. | FD           | 124.00   | Sft  |       |                  |
| 17    | Providing and fixing 12 mm th. <b>SOFT BOARD</b> on 12mm th. BWR 303 ply with cloth covering of not less than Rs.250/- per metre, complete incl. painting the rear suface of ply with two coats of synthetic enamel paint and providing TW beading all around.                                                                                                                                                                                                                                                                                                   | SB           | 16.00    | Sft  |       |                  |
| 18    | Providing and fixing <b>WALL PANELLING</b> in any shape to columns<br>and walls where indicated with 8mm thk BWR 303 ply fixed to 1" x<br>2" salwood verticals and horizontals spaced not more than 2'-0"<br>apart in both directions with 1mm thk shell finish laminate upto a<br>height of 3'-6" / up to ceiling, complete as shown in the drawing.                                                                                                                                                                                                            | WP           | 249.00   | Sft  |       |                  |
| 19    | VERTICAL VENETION BLINDS: Providing and fixing 100mm wide<br>vertical blinds of mac make of approved range with louver made of<br>polyester base fabric and providing with guardian tilter wand cord<br>accessories like head channel, end control unit, tilt rod, tilter chain,<br>carrier, space, bottom mechansm, cord, cord weight, instslation,<br>etc; of approved colour and texture. complete as per Bank /<br>Architect direction.                                                                                                                      |              | 60.00    | Sft  |       |                  |
| 20    | <b>Painting to walls &amp; ceiling with lappam</b> in two coats of Acrylic emulsion paint after appropriate surface preparation of one coat of primer.                                                                                                                                                                                                                                                                                                                                                                                                           |              | 1652.00  | Sft  |       |                  |
| 21    | <b>Painting to walls and ceiling</b> with out lappam in two coats of Acrylic emulsion paint after appropriate surface preparation of primer.                                                                                                                                                                                                                                                                                                                                                                                                                     |              | 1560.00  | Sft  |       |                  |
| 22    | Painting to Window/ Ventilator/ Shutter in two coats of<br>synthatic enamil paint after appropriate surface preparation<br>of one coat of primer.                                                                                                                                                                                                                                                                                                                                                                                                                |              | 260.00   | Sft  |       |                  |
| 23    | Providing and fixing <b>covering to rolling shutter</b> and shutters for<br>covering electrical panel board, etc., with 18mm BWR 303 ply with<br>1mm thick shell finish laminate of approved shade and make<br>including painting of inside with primer and two coats of synthetic<br>enamel paint, and providing teak wood beading to all exposed<br>edges including all accessories hinges, handles, ballcatches, etc.,<br>complete.                                                                                                                           |              | 42.00    | Sft  |       |                  |
| 24    | ALLUMINIUM GRILL FOR CASH CABIN TOP                                                                                                                                                                                                                                                                                                                                                                                                                                                                                                                              |              | 42.00    | Sft  |       |                  |