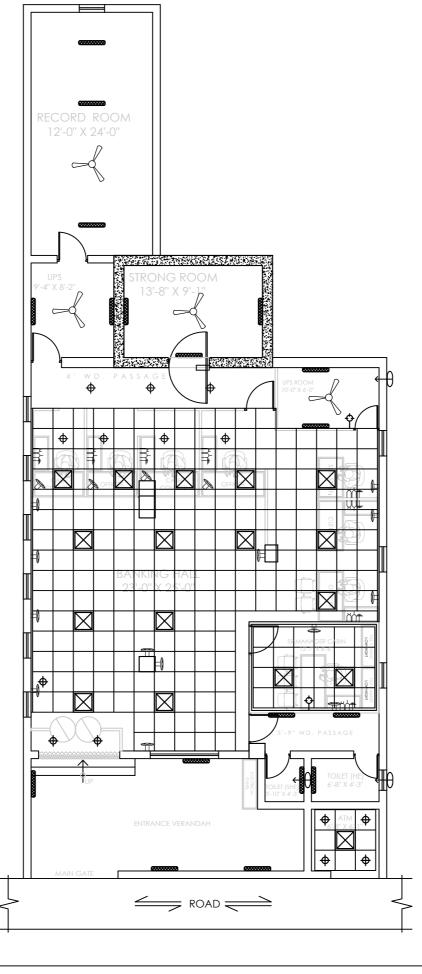

PROJECT:-**ELECTRICAL DETAIL** EXHAUST FAN **BRACKET LIGHT** DISTRIBUTION BOARD WALL MOUNTED FAN SPOT LIGHT DOWN  $\Phi$ LIGHTER CEILING FAN **TUBE LIGHT** COMPUTER CABLE CONNECTION

> 15 AMP POWER POINT 5 AMP POWER POINT

> > OPTION -1

DWG TITLE :- GROUND FLOOR PLAN

SUB TITLE -

ELECTRICAL LAYOUT PLAN

PROPOSED INTERIOR LAYOUT PLAN OF CANARA BANK ETMADPUR BRANCH, AGRA.

DRG.No. SCALE : N.T.S. DATE -REVISION -00 DATE -

ISSUED TO -