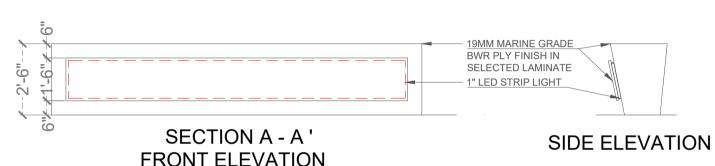

## В C'◀ MAIN PLAN

**BACK ELEVATION** 

## NOTE:- TYPICAL LAYOUT FOR CONFERENCE TABLE

|  | CANARA RO BELAPUR :- |
|--|----------------------|
|  | DETAILED DRAWING FOR |
|  | CONFERENCE TABLE     |

PROJECT:

**NOTES:** OBJECTIVE OF DRAWING -ALL DIMENSIONS MUST BE CHECKED AND CORRELATED WITH THE SITE MEASUREMENTS AND ANY AMBIGUITY MUST BE IMMEDIATELY BROUGHT TO THE NOTICE OF THE ARCHITECTS REFORE COMMENCEMENT OF THE WORK ALL DIMENSIONS ON DRAWING TO BE READ AND NOT TO BE MEASURED, ALL DIMENSIONS ARE PER SITE. THE PROVIDED DRAWING ARE HANDED OVER TO CLARIFY THE REPRESENTATION OF THE REQUIRED MODULE. WE MAINTAIN THAT HUMAN ERRORS CANNOT BE DENIED BUT ALSO THAT EVERYTHING CANNOT BE DETAILED IN DRAWING/DESIGN ALSO, HENCE THE REFRENCE OF THE COMMODITY IN THE RELEVANCE TENDER CLAUSE IS NECESSARY.