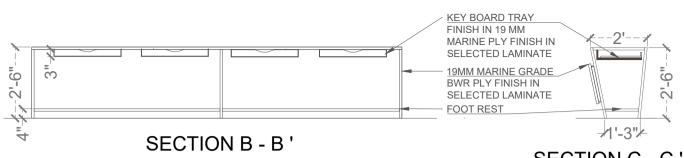

## **CONFERENCE ROOM VIEW**

| INDEX |                 |  |
|-------|-----------------|--|
|       | FOOT REST       |  |
|       | KEY BOARD TRAY  |  |
|       | LED STRIP LIGHT |  |

## NOTE:- TYPICAL LAYOUT FOR CONFERENCE TABLE

|  | CANARA RO BELAPUR :- |
|--|----------------------|
|  | DETAILED DRAWING FOR |
|  | CONFERENCE TABLE     |

PROJECT:

**NOTES:** OBJECTIVE OF DRAWING -ALL DIMENSIONS MUST BE CHECKED AND CORRELATED WITH THE SITE MEASUREMENTS AND ANY AMBIGUITY MUST BE IMMEDIATELY BROUGHT TO THE NOTICE OF THE ARCHITECTS REFORE COMMENCEMENT OF THE WORK ALL DIMENSIONS ON DRAWING TO BE READ AND NOT TO BE MEASURED, ALL DIMENSIONS ARE PER SITE. THE PROVIDED DRAWING ARE HANDED OVER TO CLARIFY THE REPRESENTATION OF THE REQUIRED MODULE. WE MAINTAIN THAT HUMAN ERRORS CANNOT BE DENIED BUT ALSO THAT EVERYTHING CANNOT BE DETAILED IN DRAWING/DESIGN ALSO, HENCE THE REFRENCE OF THE COMMODITY IN THE RELEVANCE TENDER CLAUSE IS NECESSARY.