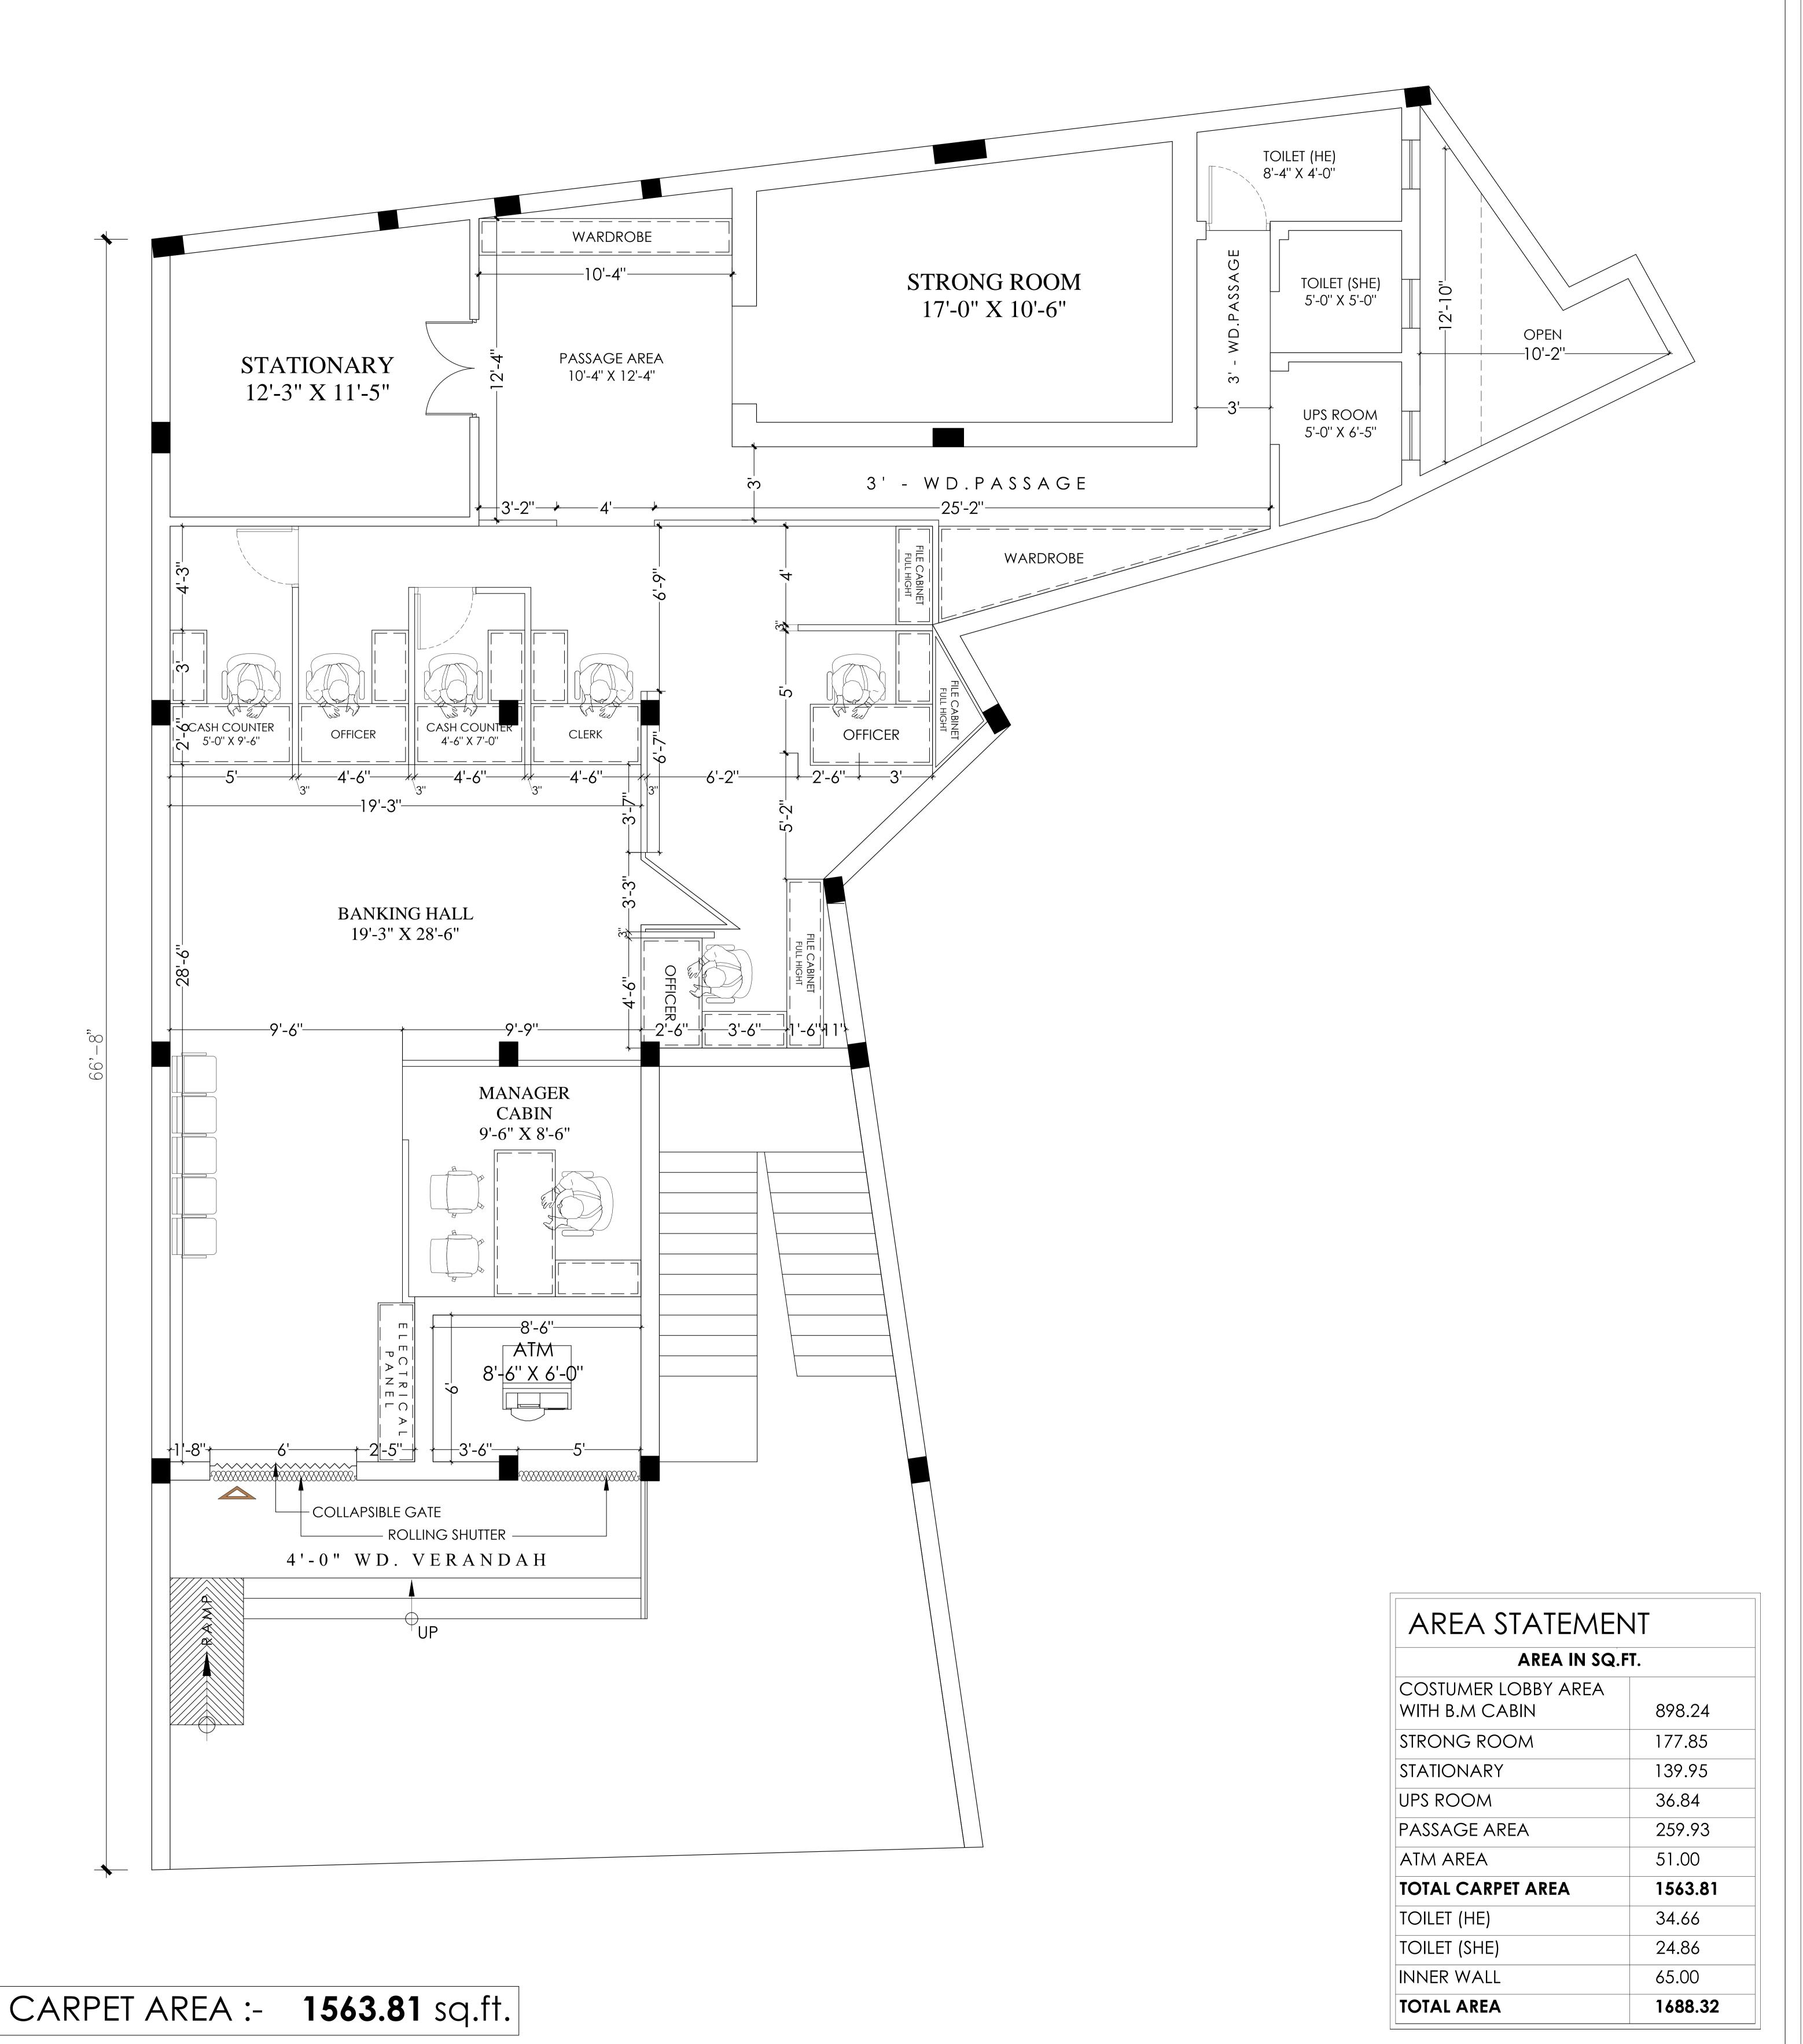

DWG TITLE :- GROUND FLOOR PLAN

**SUB TITLE -**

FURNITURE LAYOUT PLAN

PROPOSED INTERIOR LAYOUT PLAN OF CANARA BANK CHHARRA, ALIGARH.

DRG.No.

SCALE: N.T.S.

DATE -**REVISION -00** 

DATE -