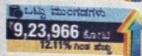

## UNAUDITED (REVIEWED) FINANCIAL RESULTS (STANDALONE & CONSOLIDATED) FOR THE QUARTER / HALF YEAR ENDED 30th SEPTEMBER 2023

| 000               |      |
|-------------------|------|
| W biodal Business | Par. |
| 21,56,181 Cr. 4   |      |
|                   | ш    |
| Up by 10.12%      |      |