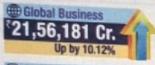

## UNAUDITED (REVIEWED) FINANCIAL RESULTS (STANDALONE & CONSOLIDATED) FOR THE QUARTER / HALF YEAR ENDED 30th SEPTEMBER 2023

| 000               |      |
|-------------------|------|
| W biodal Business | Par. |
| 21,56,181 Cr. 4   |      |
|                   | ш    |
| Up by 10.12%      |      |