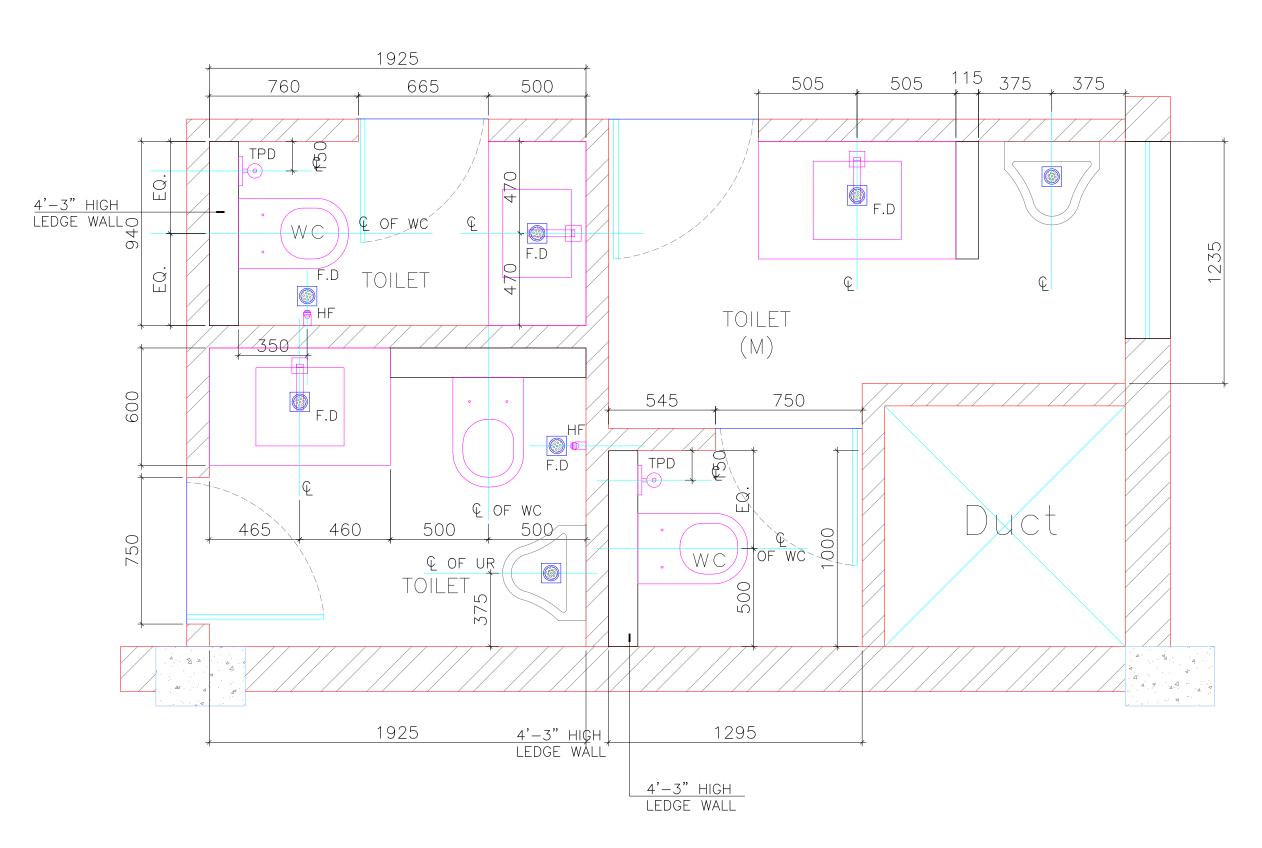

# NAME OF WORK :- RENOVATION, REPAIR FURNISHING, CIVIL, SANITARY, PLUMBING ELECTRICAL & ALLIED WORKS REQUIRED AT CANARA BANK CIRCLE OFFICE BUILDING BAYSITE 17-18, SEC-12, KARNAL - 132001

| SUMMARY |                                |        |  |  |  |
|---------|--------------------------------|--------|--|--|--|
| S. No.  | DESCRIPTION OF ITEMS HEAD WISE | Amount |  |  |  |
|         |                                |        |  |  |  |
| 1       | CIVIL WORK                     |        |  |  |  |
| 2       | PLUMBING WORK                  |        |  |  |  |
|         | TOTAL                          |        |  |  |  |
|         | GST AS APPLICABLE              |        |  |  |  |
|         | TOTAL                          |        |  |  |  |