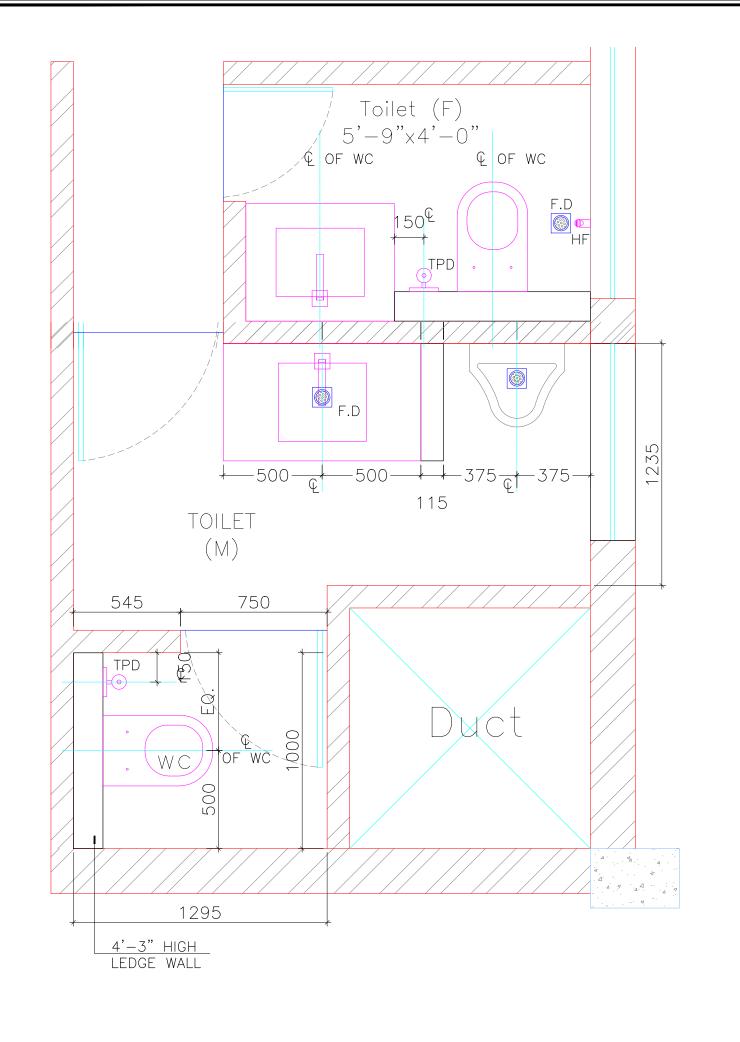

or tender drawing

### PROJECT:

INTERIOR FURNISHING WORKS OF CANARA BANK CIRCLE OFFICE, KARNAL (H.R)

### CLIENT NAME & ADDRESS:



Circle office, Baysite 17-18, sec-12, karnal- 132001,

Mob:- 90100-75111

e,ail:- pecokar@canarabank.com

### CONSULTANTS NAME & ADDRESS :



Sh-24, First Floor, S2S Square, Garh Road, Meerut- 250002 Ph:9899328602, 9997591118, vva.global@gmail.com

#### ARCHITECT:

Ar. Rahul Chaudhary

DRAWING TITLE:

PROPOSED 2ND FLOOR PLUMBING 1
LAYOUT PLAN

| AYOUT PLAN          |                 |
|---------------------|-----------------|
| DEALT:              | CHECKED :       |
| Ar. Rahul Chaudhary | Ar. Manoj Kumar |
|                     | DATE:           |
| 1:75                | 18Nov'2023      |

DRAWING NO.: VVA/BANK/CNR/CO/PL/6.1

OPTION/ REVISION R-0

Interna





### PROJECT:

INTERIOR FURNISHING WORKS OF CANARA BANK CIRCLE OFFICE, KARNAL (H.R)

### CLIENT NAME & ADDRESS:



Circle office, Baysite 17-18, sec-12,

karnal- 132001, Mob:- 90100-75111

e,ail:- pecokar@canarabank.com

### CONSULTANTS NAME & ADDRESS :



Sh-24, First Floor, S2S Square, Garh Road, Meerut- 250002 Ph:9899328602, 9997591118, vva.global@gmail.com

### ARCHITECT:

Ar. Rahul Chaudhary

## DRAWING TITLE:

2nd floor plumbing - left side toilet part layout plan

DEALT: CHECKED: Ar. Rahul Chaudhary Ar. Manoj Kumar **SCALE**: 1:75 DATE:

SHEET No/

DRAWING NO.:

OPTION/ REVISION VVA/BANK/CNR/CO/PL/6.5

2nd floor plumbing - left side toilet part layout plan





| LEGEVID |                                                         |                                |
|---------|------