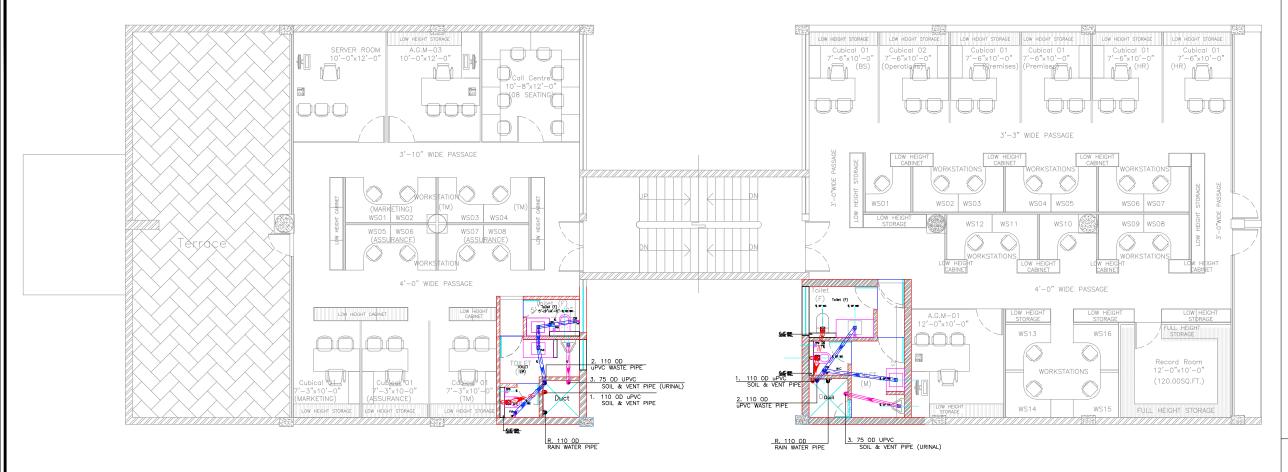

|  |
| 16     | uPVC/ CPVC/ PVC drain Pipes / fittings                       | Ashirwad/ Birla Aircon/ Astral                                               |  |
| 17     | Aluminium Sections                                           | Jindal/ Hindalco/ NALCO                                                      |  |
| 18     | Wall Putty                                                   | Narolac/ JK/ Asian Paint                                                     |  |
| 19     | Design Mix Concrete                                          | JK / Ultratech/ ACC                                                          |  |
| 20     | uPVC Windows                                                 | FENESTA/ ALUPLAST/ KÖMMERLING                                                |  |



| LEGEN                                   | <u> </u>                                                |           |
|-----------------------------------------|---------------------------------------------------------|-----------|
| 1.                                      | 110 OD uPVC SOIL PIPE                                   | 1)        |
| 2.                                      | 110 OD uPVC WASTE PIPE                                  | 2         |
| R.                                      | 1100D RAIN WATER SUPPLY PIPE                            | R         |
| 3.                                      | 32¢ CPVC DOMESTIC WATER PIPE                            | 5         |
| 4.                                      | 320 CPVC DOMESTIC WATER RISER PIPE<br>TO OVER HEAD TANK | 6         |