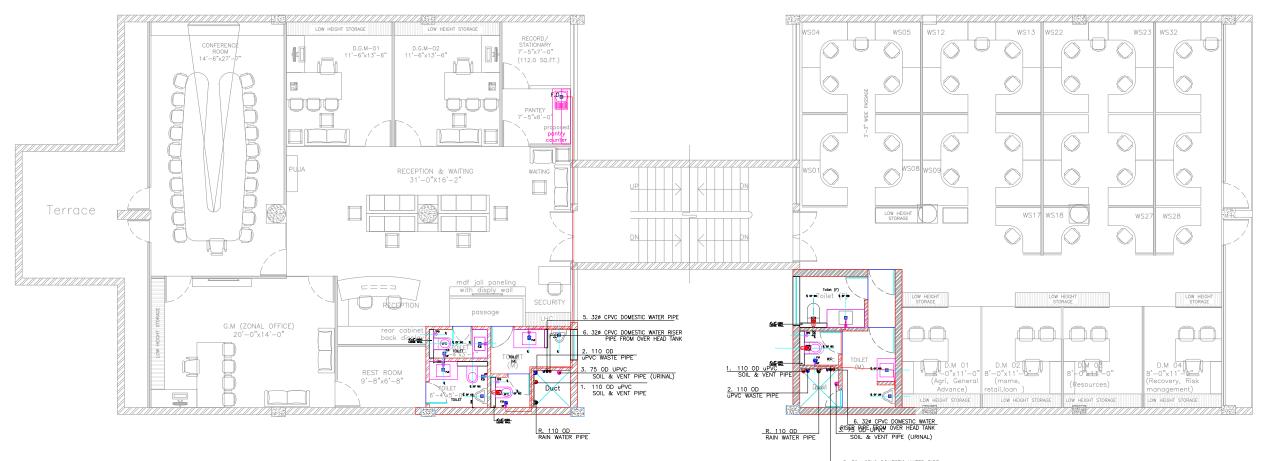

|
| 1:75                | 18Nov'2023      |

DRAWING NO.: VVA/BANK/CNR/CO/PL/6.1

OPTION/ REVISION R-0

Interna





### PROJECT:

INTERIOR FURNISHING WORKS OF CANARA BANK CIRCLE OFFICE, KARNAL (H.R)

### CLIENT NAME & ADDRESS:



Circle office, Baysite 17-18, sec-12,

karnal- 132001, Mob:- 90100-75111

e,ail:- pecokar@canarabank.com

### CONSULTANTS NAME & ADDRESS :



Sh-24, First Floor, S2S Square, Garh Road, Meerut- 250002 Ph:9899328602, 9997591118, vva.global@gmail.com

### ARCHITECT:

Ar. Rahul Chaudhary

## DRAWING TITLE:

2nd floor plumbing - left side toilet part layout plan

DEALT: CHECKED: Ar. Rahul Chaudhary Ar. Manoj Kumar **SCALE**: 1:75 DATE:

SHEET No/

DRAWING NO.:

OPTION/ REVISION VVA/BANK/CNR/CO/PL/6.5

2nd floor plumbing - left side toilet part layout plan





| LEGEVID |                                                         |                                |
|---------|---------------------------------------------------------|--------------------------------|
| LEGEN   | <u> </u>                                                |                                |
| 1.      | 110 OD uPVC SOIL PIPE                                   | 1                              |
| 2.      | 110 OD uPVC WASTE PIPE                                  | 2                              |
| R.      | 1100D RAIN WATER SUPPLY PIPE                            | R                              |
| 3.      | 32¢ CPVC DOMESTIC WATER PIPE                            | 5                              |
| 4.      | 320 CPVC DOMESTIC WATER RISER PIPE<br>TO OVER HEAD TANK | 6