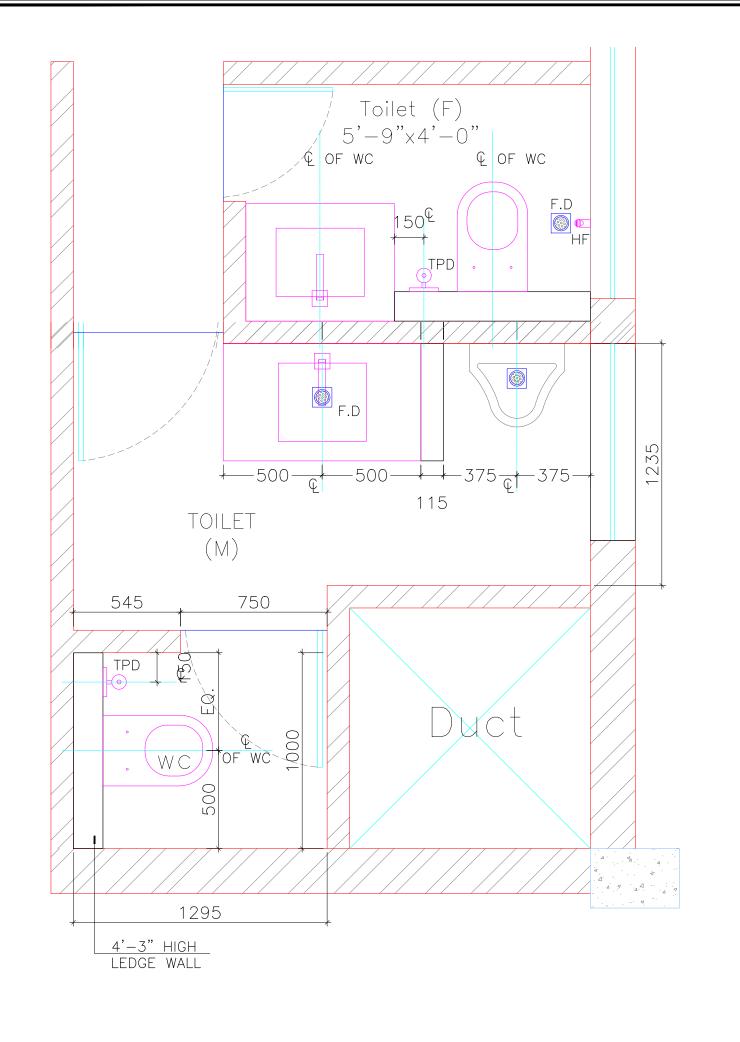

# NAME OF WORK :- RENOVATION, REPAIR FURNISHING, CIVIL, SANITARY, PLUMBING ELECTRICAL & ALLIED WORKS REQUIRED AT CANARA BANK CIRCLE OFFICE BUILDING BAYSITE 17-18, SEC-12, KARNAL - 132001

| SUMMARY |                                |        |  |  |  |
|---------|--------------------------------|--------|--|--|--|
| S. No.  | DESCRIPTION OF ITEMS HEAD WISE | Amount |  |  |  |
|         |                                |        |  |  |  |
| 1       | CIVIL WORK                     |        |  |  |  |
| 2       | PLUMBING WORK                  |        |  |  |  |
|         | TOTAL                          |        |  |  |  |
|         | GST AS APPLICABLE              |        |  |  |  |
|         | TOTAL                          |        |  |  |  |