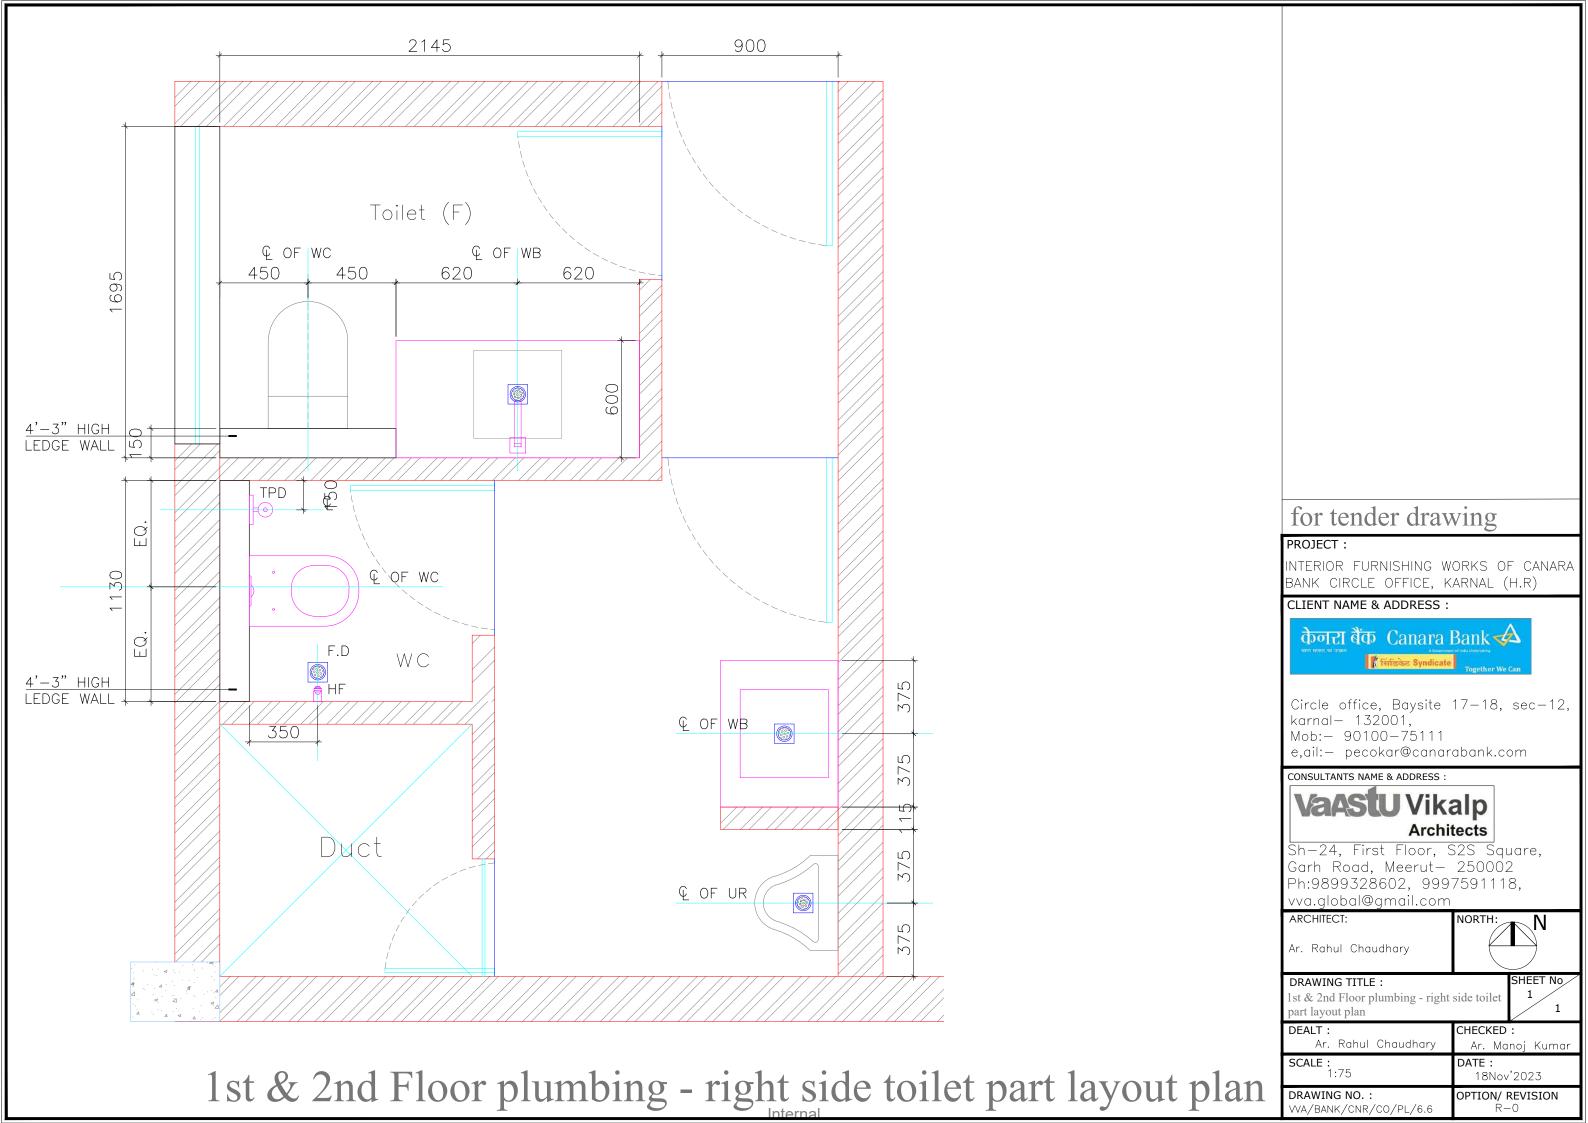

|
| 1:75                | 18Nov'2023      |

DRAWING NO.: VVA/BANK/CNR/CO/PL/6.1

OPTION/ REVISION R-0

Interna





### PROJECT:

INTERIOR FURNISHING WORKS OF CANARA BANK CIRCLE OFFICE, KARNAL (H.R)

### CLIENT NAME & ADDRESS:



Circle office, Baysite 17-18, sec-12,

karnal- 132001, Mob:- 90100-75111

e,ail:- pecokar@canarabank.com

### CONSULTANTS NAME & ADDRESS :



Sh-24, First Floor, S2S Square, Garh Road, Meerut- 250002 Ph:9899328602, 9997591118, vva.global@gmail.com

### ARCHITECT:

Ar. Rahul Chaudhary

## DRAWING TITLE:

2nd floor plumbing - left side toilet part layout plan

DEALT: CHECKED: Ar. Rahul Chaudhary Ar. Manoj Kumar **SCALE**: 1:75 DATE:

SHEET No/

DRAWING NO.:

OPTION/ REVISION VVA/BANK/CNR/CO/PL/6.5

2nd floor plumbing - left side toilet part layout plan





| LEGEVID |                                                         |                                |
|---------|---------------------------------------------------------|--------------------------------|
| LEGEN   | <u> </u>                                                |                                |
| 1.      | 110 OD uPVC SOIL PIPE                                   | 1                              |
| 2.      | 110 OD uPVC WASTE PIPE                                  | 2                              |
| R.      | 1100D RAIN WATER SUPPLY PIPE                            | R                              |
| 3.      | 32¢ CPVC DOMESTIC WATER PIPE                            | 5                              |
| 4.      | 320 CPVC DOMESTIC WATER RISER PIPE<br>TO OVER HEAD TANK | 6